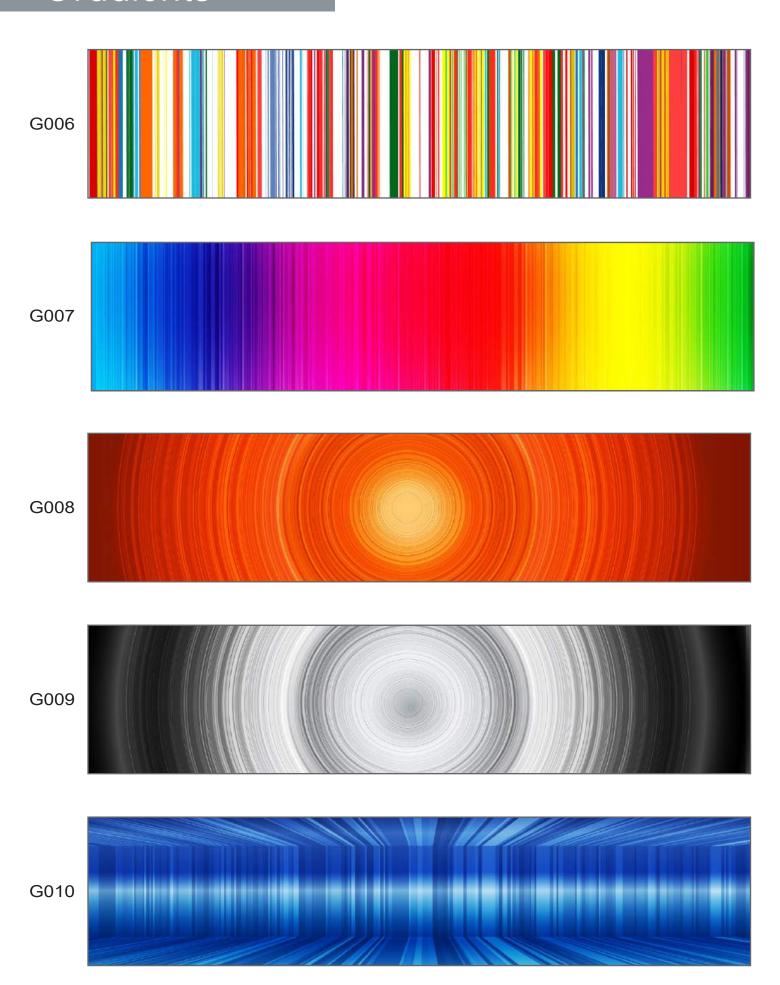

#### Waves 4-11

| Textures     | 12-21 |
|--------------|-------|
| Marble       | 12-15 |
| Stone        | 16-17 |
| Leather      | 18-19 |
| Tile & Brick | 20-22 |
| Other        | 23    |