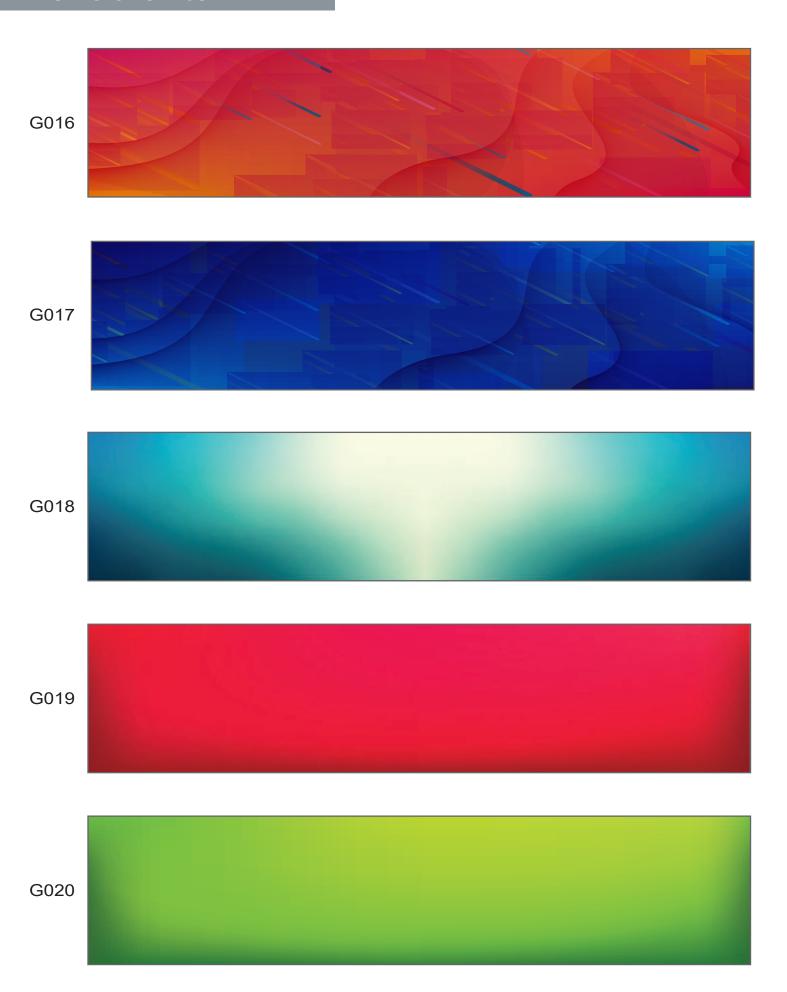

are available
- Can be used in conjunction with DecoGlow light panels to create a stunning illuminated effect.

#### Artwork Categories



#### Waves 4-11



| Textures     | 12-21 |
|--------------|-------|
| Marble       | 12-15 |
| Stone        | 16-17 |
| Leather      | 18-19 |
| Tile & Brick | 20-22 |
| Other        | 23    |



#### Gradients 24-29



#### Food & Drink 30-37



| Landscapes | 38-43 |
|------------|-------|
| Cityscapes | 44-49 |



#### Flowers 50-55



#### Patterns 56-63



























T001 T002 T003 T004 T005







#### Stone Textures



#### Stone Textures



#### Leather Textures



#### Leather Textures





#### Tile & Brick Textures





#### Tile & Brick Textures



#### Tile & Brick Textures

T036 T037 T038 T039 T040

#### Textures





























FW017



FW018



FW019



FW020



FW021

FW022













FW027 FW028





FW007 FW008

FW009



FW010



FW011











#### Food & Drink



L001



L002



L003













L005



L006



L007





L009



L010



L011





L025



L026



L027









L013



L014



L015





L017



L018



L019













L021



L022



L023





F001



F002



F003



F004











F005 F006 F007 F008 F009

F010 F011 F012 F013 F014

F015



F016



F017



F018



F019



P001 P002 P003 P004 P005





P006

P007



P008



P009



P010





#### Patterns : Dots



#### Patterns



### Patterns



#### Patterns