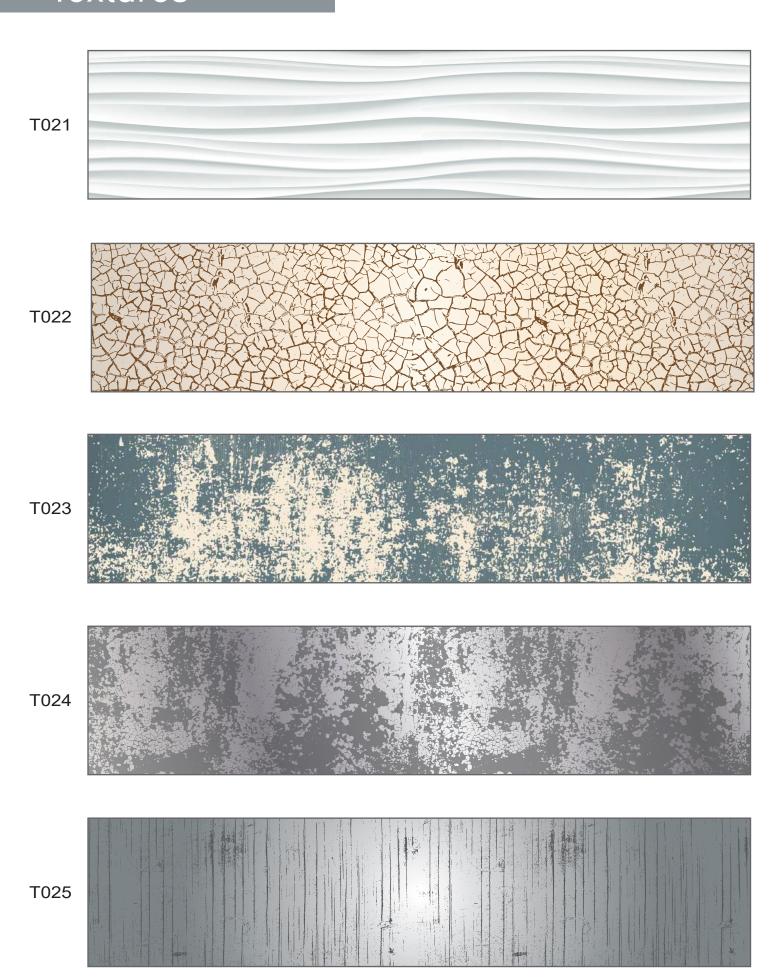

and shapes are available
- Can be used in conjunction with DecoGlow light panels to create a stunning illuminated effect.

#### Artwork Categories



#### Waves 4-11



| Textures     | 12-21 |
|--------------|-------|
| Marble       | 12-15 |
| Stone        | 16-17 |
| Leather      | 18-19 |
| Tile & Brick | 20-22 |
| Other        | 23    |



#### Gradients 24-29



#### Food & Drink 30-37



| Landscapes | 38-43 |
|------------|-------|
| Cityscapes | 44-49 |



#### Flowers 50-55



#### Patterns 56-63



























T001 T002 T003 T004 T005







#### Stone Textures



#### Stone Textures



#### Leather Textures



#### Leather Textures





#### Tile & Brick Textures





#### Tile & Brick Textures



#### Tile & Brick Textures

T036 T037 T038 T039 T040

#### Textures





























FW017



FW018



FW019



FW020



FW021

FW022













FW027 FW028





FW007 FW008

FW009



FW010



FW011











#### Food & Drink



L001



L002



L003













L005



L006



L007





L009



L010



L011





L025



L026



L027









L013



L014



L015





L017



L018



L019













L021



L022



L023





F001



F002



F003



F004











F005 F006 F007 F008 F009

F010 F011 F012 F013 F014

F015



F016



F017



F018



F019



P001 P002 P003 P004 P005





P006

P007



P008



P009



P010





#### Patterns : Dots



#### Patterns



### Patterns



#### Patterns