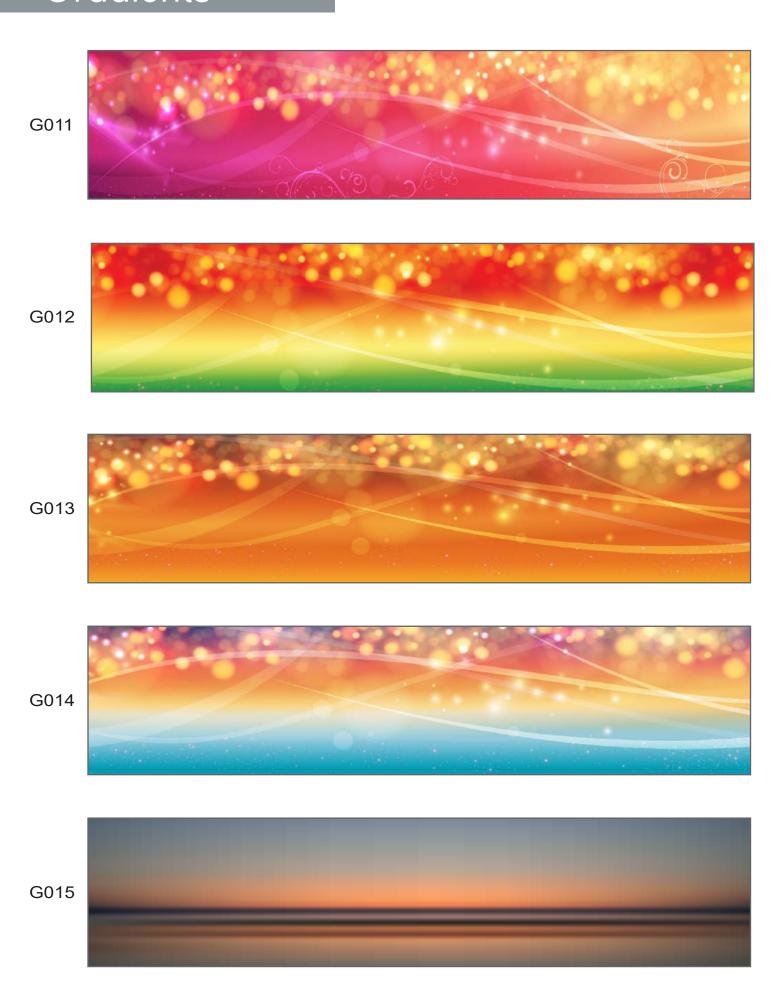

vailable
- Can be used in conjunction with DecoGlow light panels to create a stunning illuminated effect.

#### Artwork Categories



#### Waves 4-11



| Textures     | 12-21 |
|--------------|-------|
| Marble       | 12-15 |
| Stone        | 16-17 |
| Leather      | 18-19 |
| Tile & Brick | 20-22 |
| Other        | 23    |



#### Gradients 24-29



#### Food & Drink 30-37



| Landscapes | 38-43 |
|------------|-------|
| Cityscapes | 44-49 |



#### Flowers 50-55



#### Patterns 56-63



























T001 T002 T003 T004 T005







#### Stone Textures



#### Stone Textures



#### Leather Textures



#### Leather Textures





#### Tile & Brick Textures





#### Tile & Brick Textures



#### Tile & Brick Textures

T036 T037 T038 T039 T040

#### Textures





























FW017



FW018



FW019



FW020



FW021

FW022













FW027 FW028





FW007 FW008

FW009



FW010



FW011











#### Food & Drink



L001



L002



L003













L005



L006



L007





L009



L010



L011





L025



L026



L027









L013



L014



L015





L017



L018



L019













L021



L022



L023





F001



F002



F003



F004











F005 F006 F007 F008 F009

F010 F011 F012 F013 F014

F015



F016



F017



F018



F019



P001 P002 P003 P004 P005





P006

P007



P008



P009



P010





#### Patterns : Dots



#### Patterns



### Patterns



#### Patterns