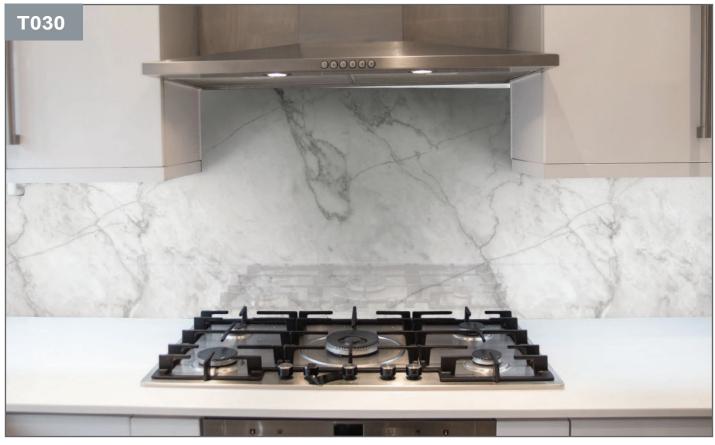

#### About Printing on Glass

GraphicGlaze is a novel and creative way to add texture and unique character to a design. Using a beautiful range of prints, GraphicGlaze enhances the appearance of any project.

All printing is done on a digital flatbed printer using special primers and UV ink formulated for printing onto glass.

The artwork is printed directly on the rear of the glass to achieve a vibrant image when looking through the glass.

#### **TECHNICAL SPECIFICATION:**

- Glass thickness: 6mm and 10mm
- Sheet size: 3000mm x1800mm
- Recommended Use: Splashbacks and worktops for Receptions, Boardrooms, Kitchens, Bathrooms, Bar Fronts and Tops, Wall Cladding, Leisure Centres and Gyms, Office desks, Hotels, and Restaurants
- Guarantee: 5 years against discoloration and delamination
- Choose an image from our collection or any image from www.stock.adobe.com or www.shutterstock.com
- Resistance: Non porous, heat shock resistant (up to 200°c), stain, acid, chemical and water resistant
- Buying Options: Available as supply only, full service or for collection from the Deco Glaze factory
- Splashback and Worktops are toughened
- 10-15 working days lead time
- Bespoke Options: Cut-outs and shapes are available
- Can be used in conjunction with DecoGlow light panels to create a stunning illuminated effect.