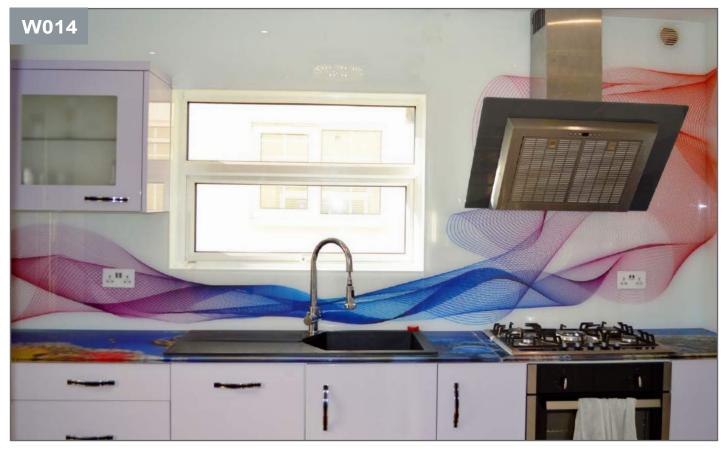

#### About Printing on Glass

GraphicGlaze is a novel and creative way to add texture and unique character to a design. Using a beautiful range of prints, GraphicGlaze enhances the appearance of any project.

All printing is done on a digital flatbed printer using special primers and UV ink formulated for printing onto glass.

The artwork is printed directly on the rear of the glass to achieve a vibrant image when looking through the glass.

#### **TECHNICAL SPECIFICATION:**

- Glass thickness: 6mm and 10mm
- Sheet size: 3000mm x1800mm
- Recommended Use: Splashbacks and worktops for Receptions, Boardrooms, Kitchens, Bathrooms, Bar Fronts and Tops, Wall Cladding, Leisure Centres and Gyms, Office desks, Hotels, and Restaurants
- Guarantee: 5 years against discoloration and delamination
- Choose an image from our collection or any image from www.stock.adobe.com or www.shutterstock.com
- Resistance: Non porous, heat shock resistant (up to 200°c), stain, acid, chemical and water resistant
- Buying Options: Available as supply only, full service or for collection from the Deco Glaze factory
- Splashback and Worktops are toughened
- 10-15 working days lead time
- Bespoke Options: Cut-outs and shapes are available
- Can be used in conjunction with DecoGlow light panels to create a stunning illuminated effect.