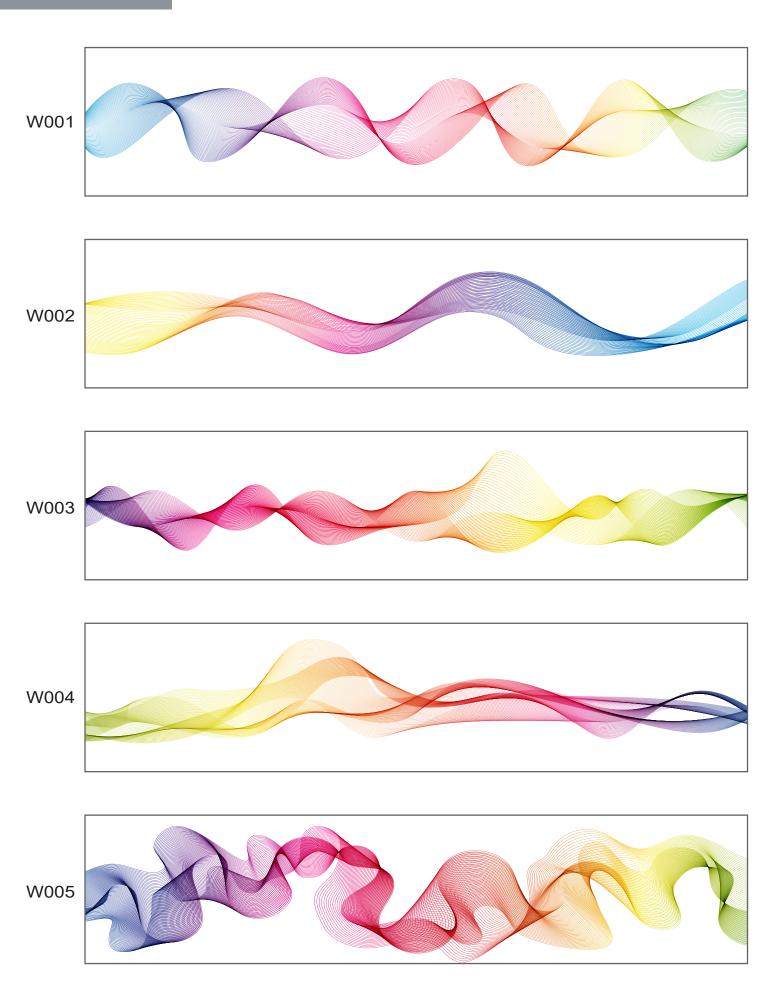

#### Waves 4-11

| Textures     | 12-21 |
|--------------|-------|
| Marble       | 12-15 |
| Stone        | 16-17 |
| Leather      | 18-19 |
| Tile & Brick | 20-22 |
| Other        | 23    |