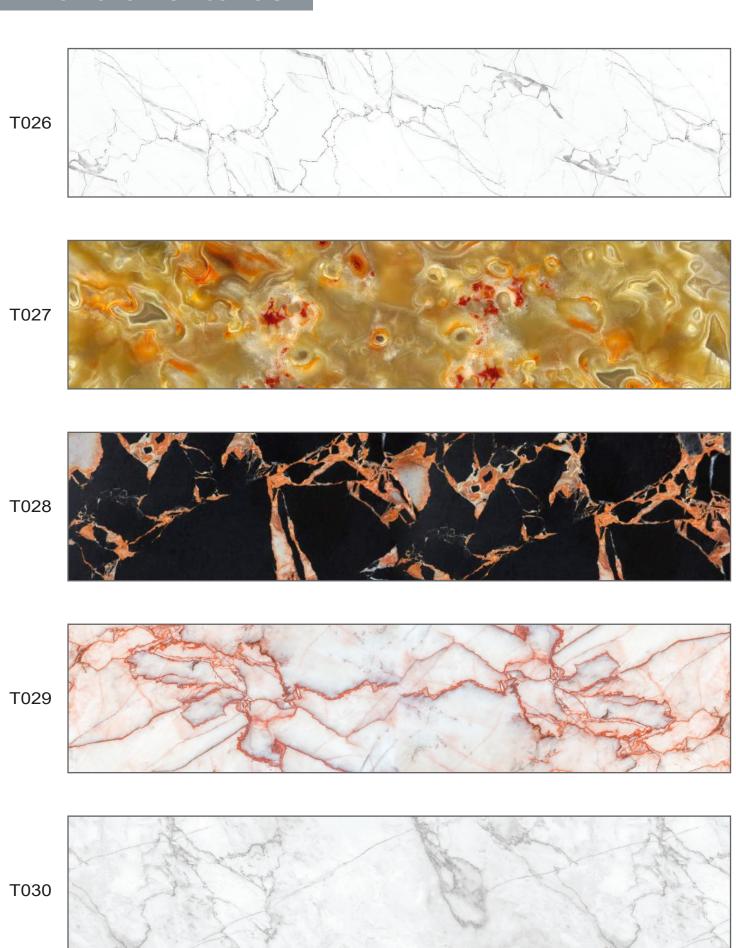

id, chemical and water resistant
- Buying Options: Available as supply only, full service or for collection from the Deco Glaze factory
- Splashback and Worktops are toughened
- 10-15 working days lead time
- Bespoke Options: Cut-outs and shapes are available
- Can be used in conjunction with DecoGlow light panels to create a stunning illuminated effect.

#### Artwork Categories



#### Waves 4-11



| Textures     | 12-21 |
|--------------|-------|
| Marble       | 12-15 |
| Stone        | 16-17 |
| Leather      | 18-19 |
| Tile & Brick | 20-22 |
| Other        | 23    |



#### Gradients 24-29



#### Food & Drink 30-37



| Landscapes | 38-43 |
|------------|-------|
| Cityscapes | 44-49 |



#### Flowers 50-55



#### Patterns 56-63



























T001 T002 T003 T004 T005







#### Stone Textures



#### Stone Textures



#### Leather Textures



#### Leather Textures





#### Tile & Brick Textures





#### Tile & Brick Textures



#### Tile & Brick Textures

T036 T037 T038 T039 T040

#### Textures





























FW017



FW018



FW019



FW020



FW021

FW022













FW027 FW028





FW007 FW008

FW009



FW010



FW011











#### Food & Drink



L001



L002



L003













L005



L006



L007





L009



L010



L011





L025



L026



L027









L013



L014



L015





L017



L018



L019













L021



L022



L023





F001



F002



F003



F004











F005 F006 F007 F008 F009

F010 F011 F012 F013 F014

F015



F016



F017



F018



F019



P001 P002 P003 P004 P005





P006

P007



P008



P00