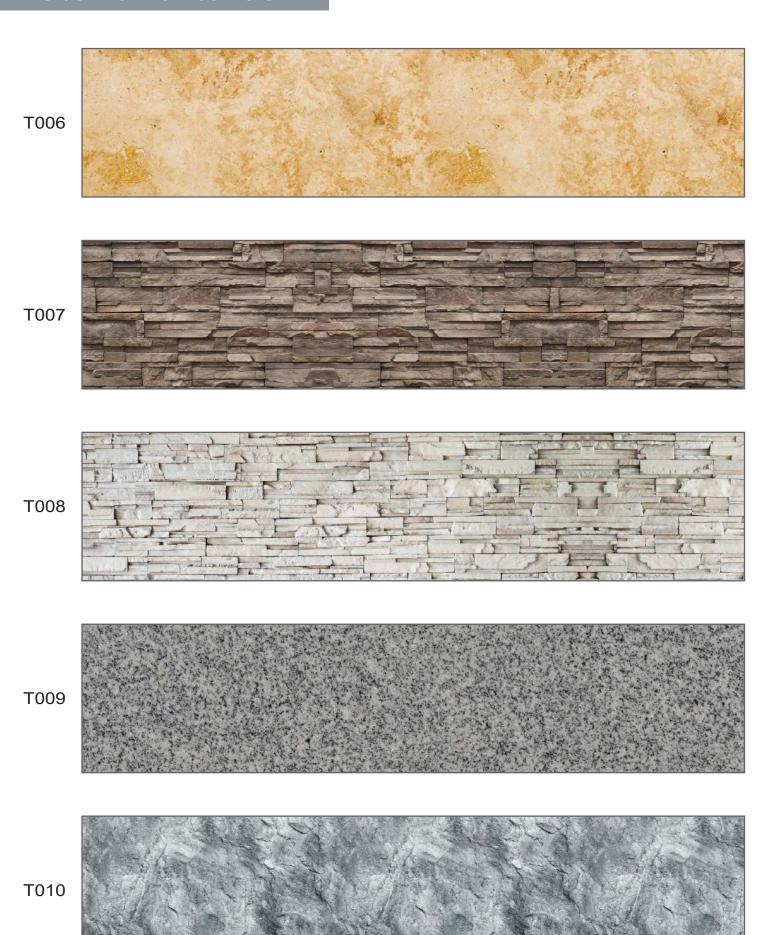

stant
- Buying Options: Available as supply only, full service or for collection from the Deco Glaze factory
- Splashback and Worktops are toughened
- 10-15 working days lead time
- Bespoke Options: Cut-outs and shapes are available
- Can be used in conjunction with DecoGlow light panels to create a stunning illuminated effect.

#### Artwork Categories



#### Waves 4-11



| Textures     | 12-21 |
|--------------|-------|
| Marble       | 12-15 |
| Stone        | 16-17 |
| Leather      | 18-19 |
| Tile & Brick | 20-22 |
| Other        | 23    |



#### Gradients 24-29



#### Food & Drink 30-37



| Landscapes | 38-43 |
|------------|-------|
| Cityscapes | 44-49 |



#### Flowers 50-55



#### Patterns 56-63



























T001 T002 T003 T004 T005







#### Stone Textures



#### Stone Textures



#### Leather Textures



#### Leather Textures





#### Tile & Brick Textures





#### Tile & Brick Textures



#### Tile & Brick Textures

T036 T037 T038 T039 T040

#### Textures





























FW017



FW018



FW019



FW020



FW021

FW022













FW027 FW028





FW007 FW008

FW009



FW010



FW011











#### Food & Drink



L001



L002



L003













L005



L006



L007





L009



L010



L011





L025



L026



L027









L013



L014



L015





L017



L018



L019













L021



L022



L023





F001



F002



F003



F004











F005 F006 F007 F008 F009

F010 F011 F012 F013 F014

F015



F016



F017



F018



F019



P001 P002 P003 P004 P005





P006

P007



P008



P009



P010





#### Pattern