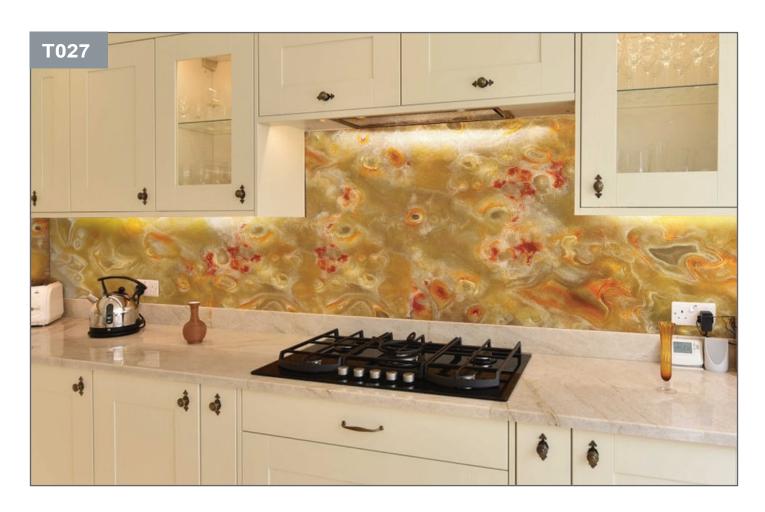

, chemical and water resistant
- Buying Options: Available as supply only, full service or for collection from the Deco Glaze factory
- Splashback and Worktops are toughened
- 10-15 working days lead time
- Bespoke Options: Cut-outs and shapes are available
- Can be used in conjunction with DecoGlow light panels to create a stunning illuminated effect.

#### Artwork Categories



#### Waves 4-11



| Textures     | 12-21 |
|--------------|-------|
| Marble       | 12-15 |
| Stone        | 16-17 |
| Leather      | 18-19 |
| Tile & Brick | 20-22 |
| Other        | 23    |



#### Gradients 24-29



#### Food & Drink 30-37



| Landscapes | 38-43 |
|------------|-------|
| Cityscapes | 44-49 |



#### Flowers 50-55



#### Patterns 56-63



























T001 T002 T003 T004 T005







#### Stone Textures



#### Stone Textures



#### Leather Textures



#### Leather Textures





#### Tile & Brick Textures





#### Tile & Brick Textures



#### Tile & Brick Textures

T036 T037 T038 T039 T040

#### Textures





























FW017



FW018



FW019



FW020



FW021

FW022













FW027 FW028





FW007 FW008

FW009



FW010



FW011











#### Food & Drink



L001



L002



L003













L005



L006



L007





L009



L010



L011





L025



L026



L027









L013



L014



L015





L017



L018



L019













L021



L022



L023





F001



F002



F003



F004











F005 F006 F007 F008 F009

F010 F011 F012 F013 F014

F015



F016



F017



F018



F019



P001 P002 P003 P004 P005





P006

P007



P008



P009