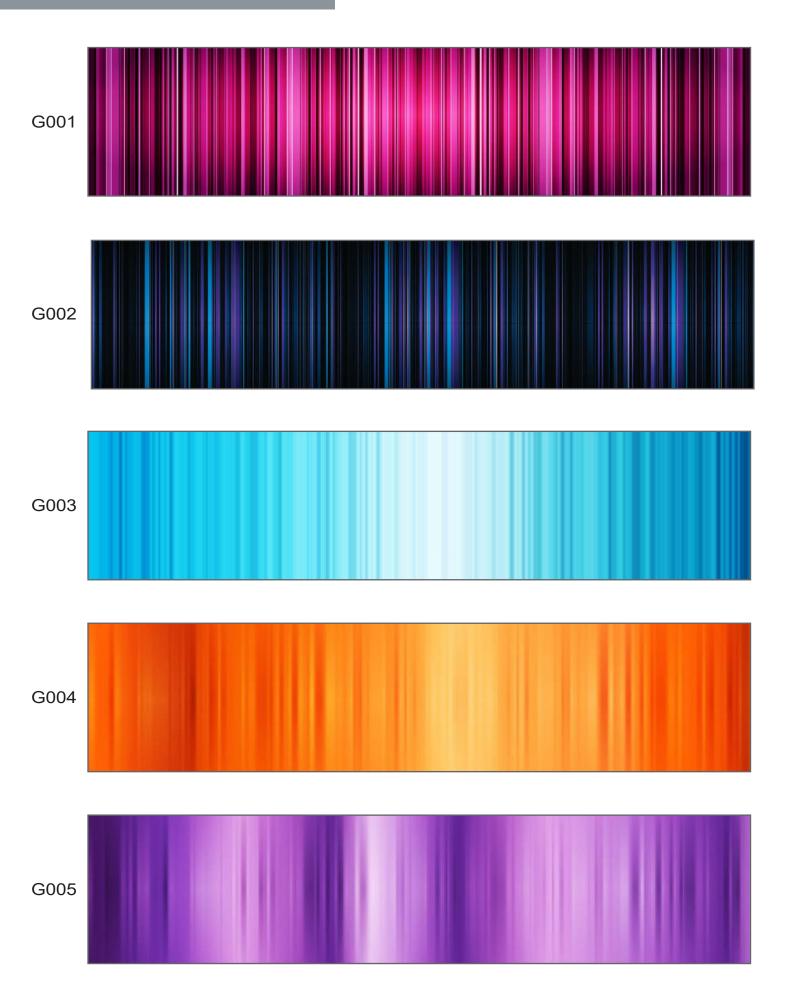

apes are available
- Can be used in conjunction with DecoGlow light panels to create a stunning illuminated effect.

#### Artwork Categories



#### Waves 4-11



| Textures     | 12-21 |
|--------------|-------|
| Marble       | 12-15 |
| Stone        | 16-17 |
| Leather      | 18-19 |
| Tile & Brick | 20-22 |
| Other        | 23    |



#### Gradients 24-29



#### Food & Drink 30-37



| Landscapes | 38-43 |
|------------|-------|
| Cityscapes | 44-49 |



#### Flowers 50-55



#### Patterns 56-63



























T001 T002 T003 T004 T005







#### Stone Textures



#### Stone Textures



#### Leather Textures



#### Leather Textures





#### Tile & Brick Textures





#### Tile & Brick Textures



#### Tile & Brick Textures

T036 T037 T038 T039 T040

#### Textures





























FW017



FW018



FW019



FW020



FW021

FW022













FW027 FW028





FW007 FW008

FW009



FW010



FW011











#### Food & Drink



L001



L002



L003













L005



L006



L007





L009



L010



L011





L025



L026



L027









L013



L014



L015





L017



L018



L019













L021



L022



L023





F001



F002



F003



F004











F005 F006 F007 F008 F009

F010 F011 F012 F013 F014

F015



F016



F017



F018



F019



P001 P002 P003 P004 P005





P006

P007



P008



P009



P010





#### Patterns : Dots



#### Patterns



### Patterns



#### Patterns