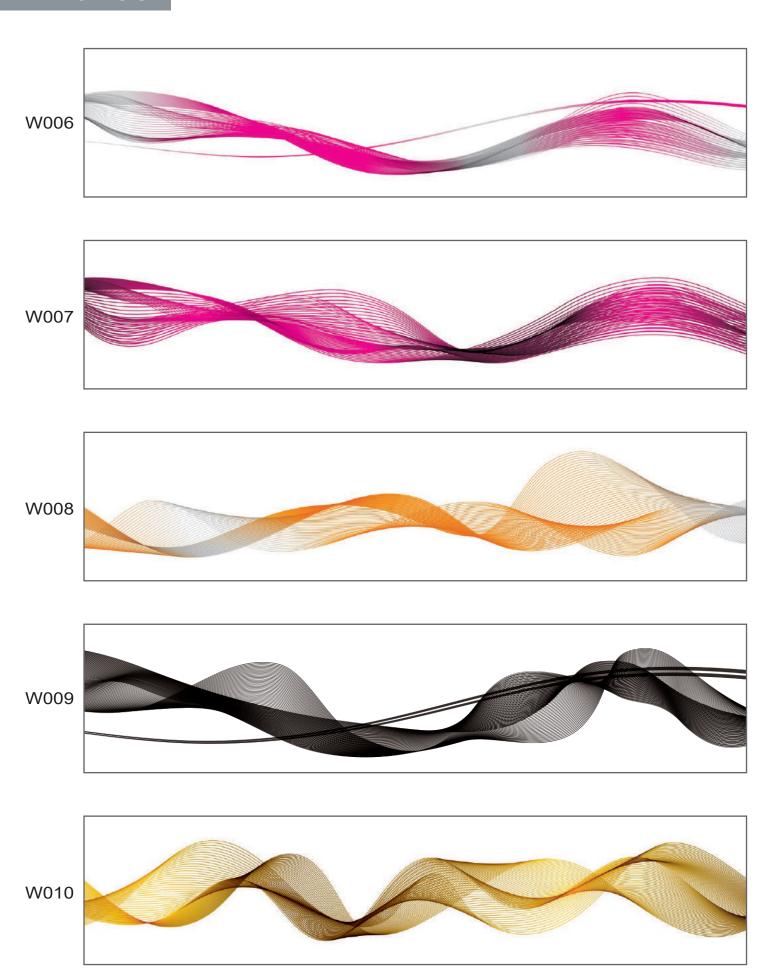

#### Waves 4-11

| Textures     | 12-21 |
|--------------|-------|
| Marble       | 12-15 |
| Stone        | 16-17 |
| Leather      | 18-19 |
| Tile & Brick | 20-22 |
| Other        | 23    |