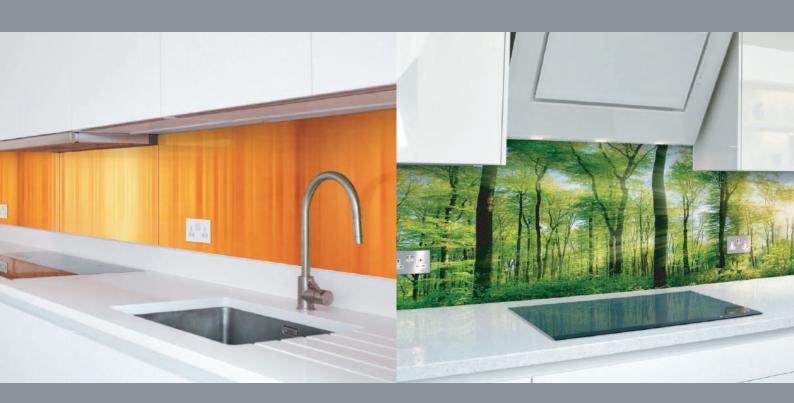

#### About Printing on Glass

GraphicGlaze is a novel and creative way to add texture and unique character to a design. Using a beautiful range of prints, GraphicGlaze enhances the appearance of any project.

All printing is done on a digital flatbed printer using special primers and UV ink formulated for printing onto glass.

The artwork is printed directly on the rear of the glass to achieve a vibrant image when looking through the glass.

#### **TECHNICAL SPECIFICATION:**

- Glass thickness: 6mm and 10mm
- Sheet size: 3000mm x1800mm
- Recommended Use: Splashbacks and worktops for Receptions, Boardrooms, Kitchens, Bathrooms, Bar Fronts and Tops, Wall Cladding, Leisure Centres and Gyms, Office desks, Hotels, and Restaurants
- Guarantee: 5 years against discoloration and delamination
- Choose an image from our collection or any image from www.stock.adobe.com or www.shutterstock.com
- Resistance: Non porous, heat shock resistant (up to 200°c), stain, acid, chemical and water resistant
- Buying Options: Available as supply only, full service or for collection from the Deco Glaze factory
- Splashback and Worktops are toughened
- 10-15 working days lead time
- Bespoke Options: Cut-outs and shapes are available
- Can be used in conjunction with DecoGlow light panels to create a stunning illuminated effect.