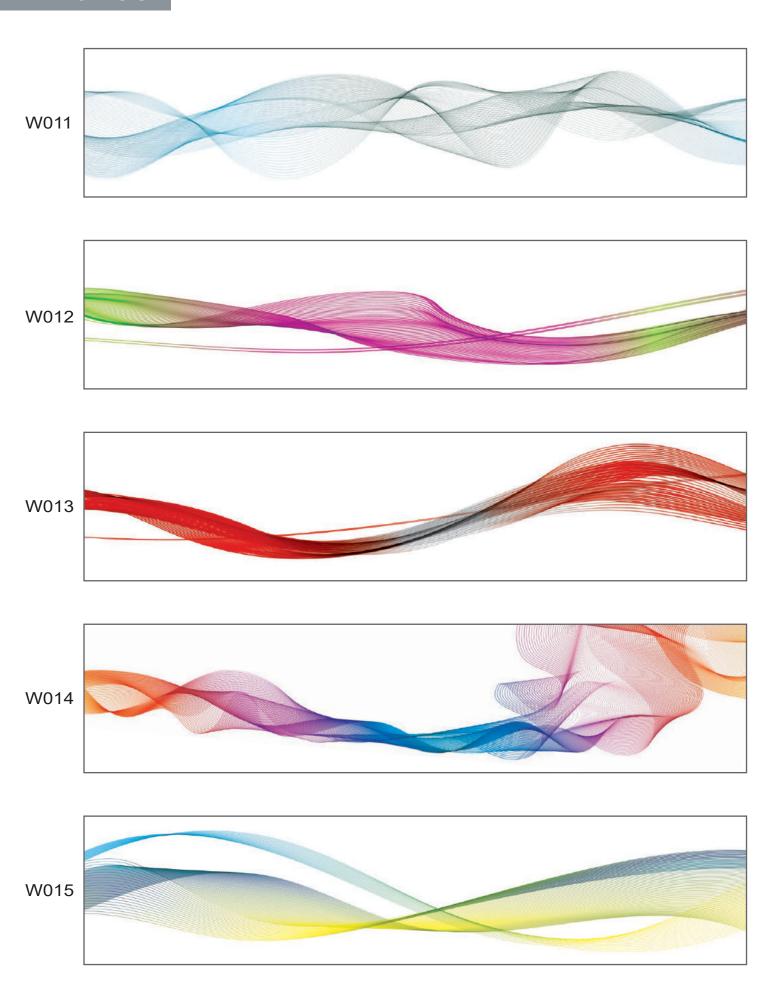

#### Waves 4-11

| Textures     | 12-21 |
|--------------|-------|
| Marble       | 12-15 |
| Stone        | 16-17 |
| Leather      | 18-19 |
| Tile & Brick | 20-22 |
| Other        | 23    |