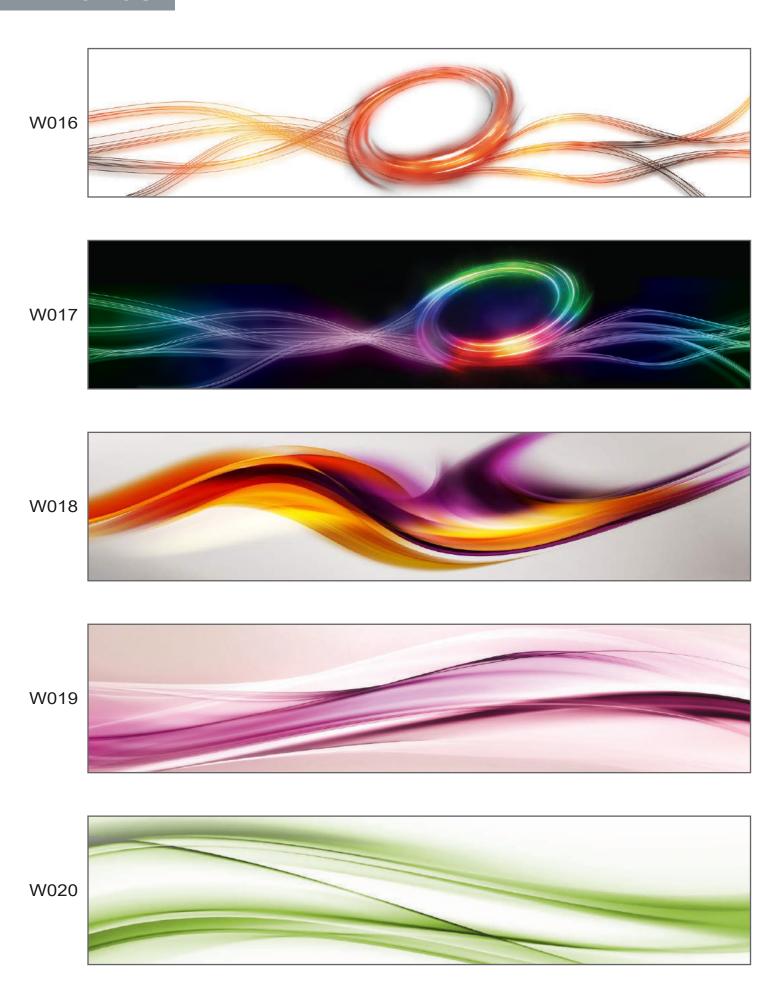

#### Waves 4-11

| Textures     | 12-21 |
|--------------|-------|
| Marble       | 12-15 |
| Stone        | 16-17 |
| Leather      | 18-19 |
| Tile & Brick | 20-22 |
| Other        | 23    |