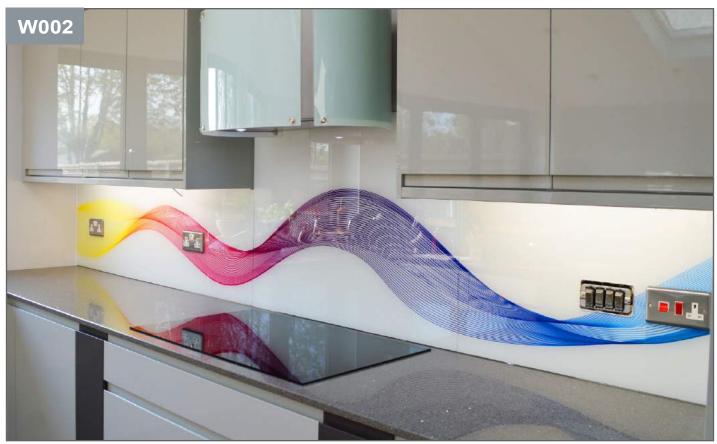

#### Waves 4-11

| Textures     | 12-21 |
|--------------|-------|
| Marble       | 12-15 |
| Stone        | 16-17 |
| Leather      | 18-19 |
| Tile & Brick | 20-22 |
| Other        | 23    |