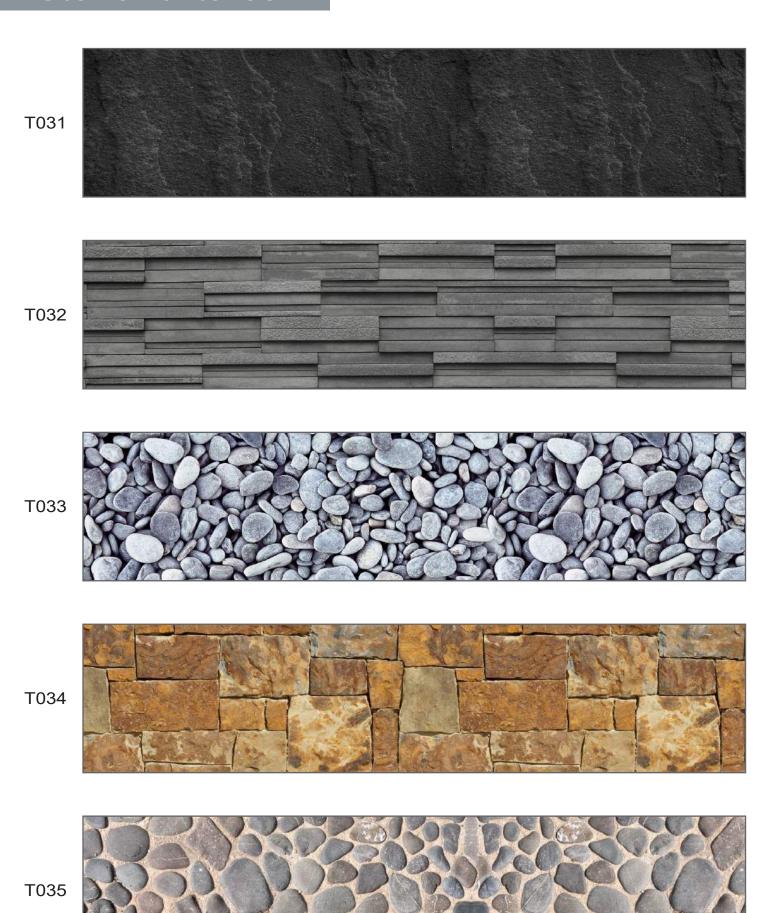

Available as supply only, full service or for collection from the Deco Glaze factory
- Splashback and Worktops are toughened
- 10-15 working days lead time
- Bespoke Options: Cut-outs and shapes are available
- Can be used in conjunction with DecoGlow light panels to create a stunning illuminated effect.

#### Artwork Categories



#### Waves 4-11



| Textures     | 12-21 |
|--------------|-------|
| Marble       | 12-15 |
| Stone        | 16-17 |
| Leather      | 18-19 |
| Tile & Brick | 20-22 |
| Other        | 23    |



#### Gradients 24-29



#### Food & Drink 30-37



| Landscapes | 38-43 |
|------------|-------|
| Cityscapes | 44-49 |



#### Flowers 50-55



#### Patterns 56-63



























T001 T002 T003 T004 T005







#### Stone Textures



#### Stone Textures



#### Leather Textures



#### Leather Textures





#### Tile & Brick Textures





#### Tile & Brick Textures



#### Tile & Brick Textures

T036 T037 T038 T039 T040

#### Textures





























FW017



FW018



FW019



FW020



FW021

FW022













FW027 FW028





FW007 FW008

FW009



FW010



FW011











#### Food & Drink



L001



L002



L003













L005



L006



L007





L009



L010



L011





L025



L026



L027









L013



L014



L015





L017



L018



L019













L021



L022



L023





F001



F002



F003



F004











F005 F006 F007 F008 F009

F010 F011 F012 F013 F014

F015



F016



F017



F018



F019



P001 P002 P003 P004 P005





P006

P007



P008



P009



P010





#### Patterns : Dots



#### Patter