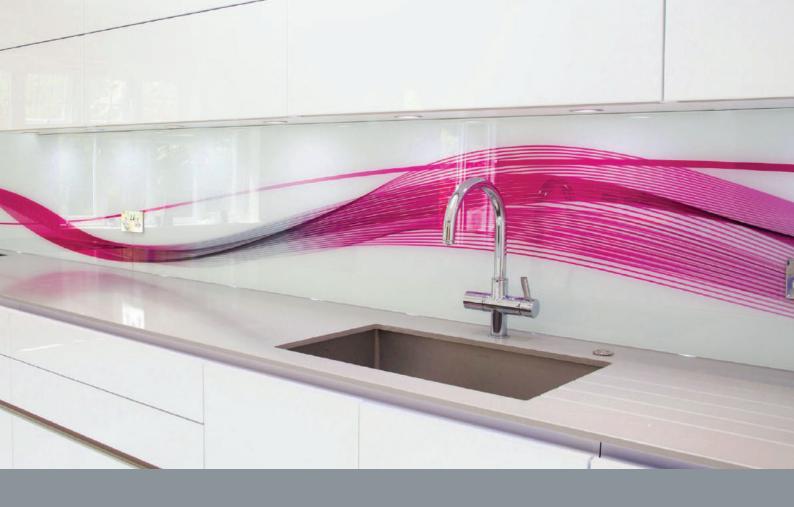

#### About Printing on Glass

GraphicGlaze is a novel and creative way to add texture and unique character to a design. Using a beautiful range of prints, GraphicGlaze enhances the appearance of any project.

All printing is done on a digital flatbed printer using special primers and UV ink formulated for printing onto glass.

The artwork is printed directly on the rear of the glass to achieve a vibrant image when looking through the glass.

Artwork can extend over numerous panels but the largest single panel can be up to 3000 x 1800mm.

#### **TECHNICAL SPECIFICATION:**

- Glass thickness: 6mm and 10mm
- Sheet size: 3000mm x1800mm
- Recommended Use: Splashbacks and worktops for Receptions, Boardrooms, Kitchens, Bathrooms, Bar Fronts and Tops, Wall Cladding, Leisure Centres and Gyms, Office desks, Hotels, and Restaurants
- Guarantee: 5 years against discoloration and delamination
- Choose an image from our collection or any image from www.stock.adobe.com or www.shutterstock.com
- Resistance: Non porous, heat shock resistant (up to 200°c), stain, acid, chemical and water resistant
- Buying Options: Available as supply only, full service or for collection from the Deco Glaze factory
- Splashback and Worktops are toughened
- 10-15 working days lead time
- Bespoke Options: Cut-outs and shapes are available
- Can be used in conjunction with DecoGlow light panels to create a stunning illuminated effect.