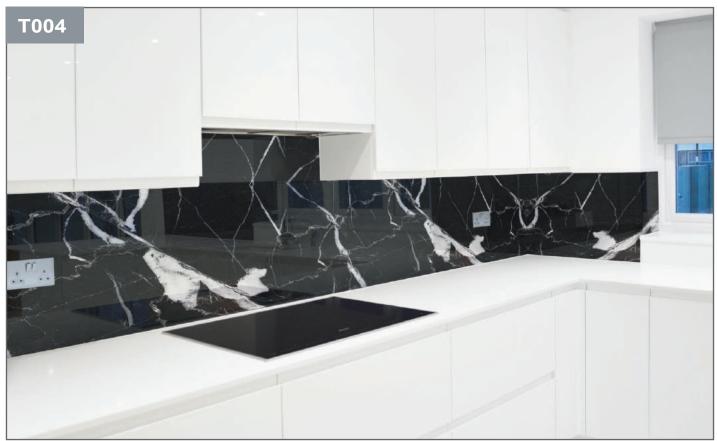

ant (up to 200°c), stain, acid, chemical and water resistant
- Buying Options: Available as supply only, full service or for collection from the Deco Glaze factory
- Splashback and Worktops are toughened
- 10-15 working days lead time
- Bespoke Options: Cut-outs and shapes are available
- Can be used in conjunction with DecoGlow light panels to create a stunning illuminated effect.

#### Artwork Categories



#### Waves 4-11



| Textures     | 12-21 |
|--------------|-------|
| Marble       | 12-15 |
| Stone        | 16-17 |
| Leather      | 18-19 |
| Tile & Brick | 20-22 |
| Other        | 23    |



#### Gradients 24-29



#### Food & Drink 30-37



| Landscapes | 38-43 |
|------------|-------|
| Cityscapes | 44-49 |



#### Flowers 50-55



#### Patterns 56-63



























T001 T002 T003 T004 T005







#### Stone Textures



#### Stone Textures



#### Leather Textures



#### Leather Textures





#### Tile & Brick Textures





#### Tile & Brick Textures



#### Tile & Brick Textures

T036 T037 T038 T039 T040

#### Textures





























FW017



FW018



FW019



FW020



FW021

FW022













FW027 FW028





FW007 FW008

FW009



FW010



FW011











#### Food & Drink



L001



L002



L003













L005



L006



L007





L009



L010



L011





L025



L026



L027









L013



L014



L015





L017



L018



L019













L021



L022



L023





F001



F002



F003



F004











F005 F006 F007 F008 F009

F010 F011 F012 F013 F014

F015



F016



F017



F018



F019



P001 P002 P003 P004 P005