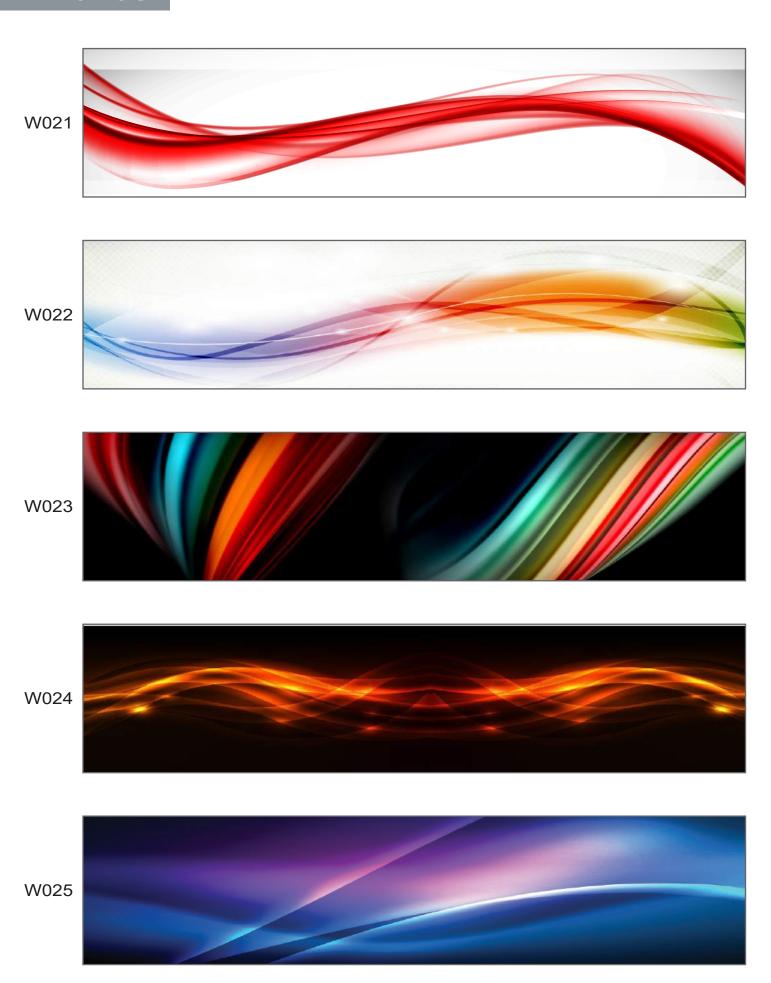

#### Waves 4-11

| Textures     | 12-21 |
|--------------|-------|
| Marble       | 12-15 |
| Stone        | 16-17 |
| Leather      | 18-19 |
| Tile & Brick | 20-22 |
| Other        | 23    |