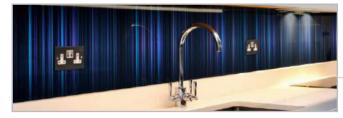

#### About Printing on Glass

GraphicGlaze is a novel and creative way to add texture and unique character to a design. Using a beautiful range of prints, GraphicGlaze enhances the appearance of any project.

All printing is done on a digital flatbed printer using special primers and UV ink formulated for printing onto glass.

The artwork is printed directly on the rear of the glass to achieve a vibrant image when looking through the glass.

#### **TECHNICAL SPECIFICATION:**

- Glass thickness: 6mm and 10mm
- Sheet size: 3000mm x1800mm
- Recommended Use: Splashbacks and worktops for Receptions, Boardrooms, Kitchens, Bathrooms, Bar Fronts and Tops, Wall Cladding, Leisure Centres and Gyms, Office desks, Hotels, and Restaurants
- Guarantee: 5 years against discoloration and delamination
- Choose an image from our collection or any image from www.stock.adobe.com or www.shutterstock.com
- Resistance: Non porous, heat shock resistant (up to 200°c), stain, acid, chemical and water resistant
- Buying Options: Available as supply only, full service or for collection from the Deco Glaze factory
- Splashback and Worktops are toughened
- 10-15 working days lead time
- Bespoke Options: Cut-outs and shapes are available
- Can be used in conjunction with DecoGlow light panels to create a stunning illuminated effect.