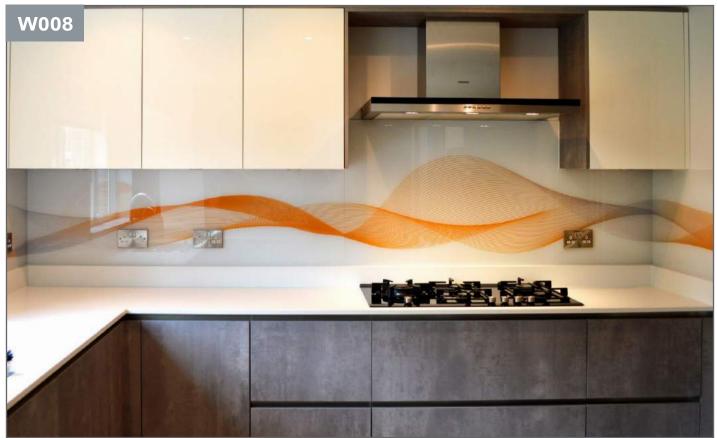

#### Waves 4-11

| Textures     | 12-21 |
|--------------|-------|
| Marble       | 12-15 |
| Stone        | 16-17 |
| Leather      | 18-19 |
| Tile & Brick | 20-22 |
| Other        | 23    |