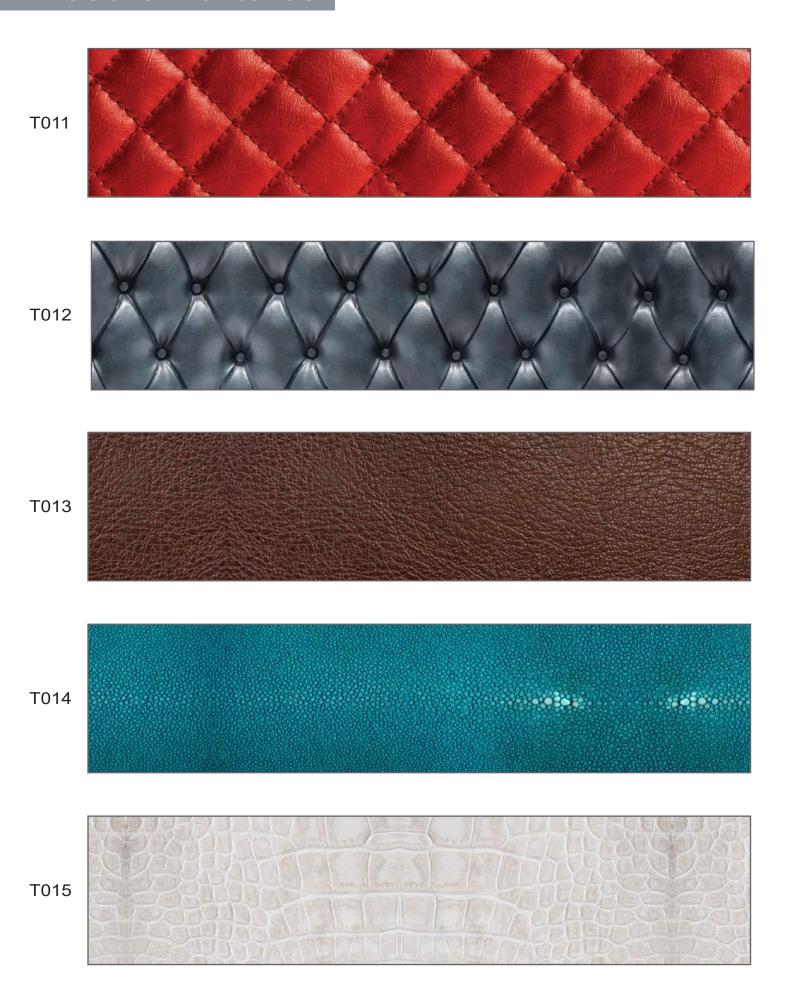

, full service or for collection from the Deco Glaze factory
- Splashback and Worktops are toughened
- 10-15 working days lead time
- Bespoke Options: Cut-outs and shapes are available
- Can be used in conjunction with DecoGlow light panels to create a stunning illuminated effect.

#### Artwork Categories



#### Waves 4-11



| Textures     | 12-21 |
|--------------|-------|
| Marble       | 12-15 |
| Stone        | 16-17 |
| Leather      | 18-19 |
| Tile & Brick | 20-22 |
| Other        | 23    |



#### Gradients 24-29



#### Food & Drink 30-37



| Landscapes | 38-43 |
|------------|-------|
| Cityscapes | 44-49 |



#### Flowers 50-55



#### Patterns 56-63



























T001 T002 T003 T004 T005







#### Stone Textures



#### Stone Textures



#### Leather Textures



#### Leather Textures





#### Tile & Brick Textures





#### Tile & Brick Textures



#### Tile & Brick Textures

T036 T037 T038 T039 T040

#### Textures





























FW017



FW018



FW019



FW020



FW021

FW022













FW027 FW028





FW007 FW008

FW009



FW010



FW011











#### Food & Drink



L001



L002



L003













L005



L006



L007





L009



L010



L011





L025



L026



L027









L013



L014



L015





L017



L018



L019













L021



L022



L023





F001



F002



F003



F004











F005 F006 F007 F008 F009

F010 F011 F012 F013 F014

F015



F016



F017



F018



F019



P001 P002 P003 P004 P005





P006

P007



P008



P009



P010





#### Patterns : Dots



#### Patterns



### Patterns



###