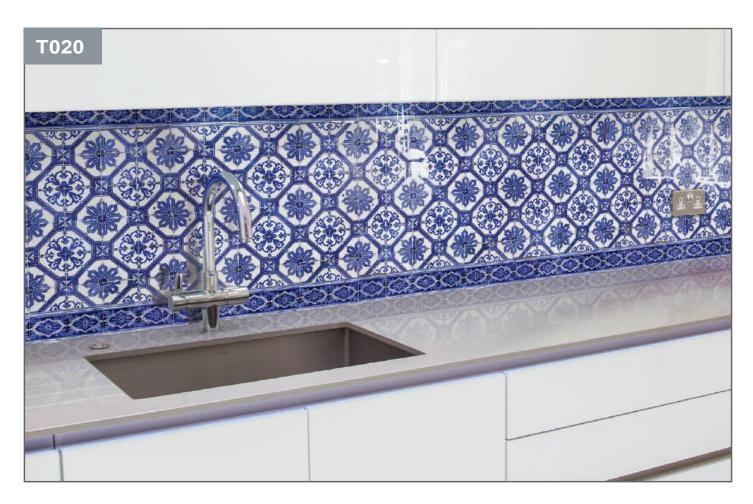

ory
- Splashback and Worktops are toughened
- 10-15 working days lead time
- Bespoke Options: Cut-outs and shapes are available
- Can be used in conjunction with DecoGlow light panels to create a stunning illuminated effect.

#### Artwork Categories



#### Waves 4-11



| Textures     | 12-21 |
|--------------|-------|
| Marble       | 12-15 |
| Stone        | 16-17 |
| Leather      | 18-19 |
| Tile & Brick | 20-22 |
| Other        | 23    |



#### Gradients 24-29



#### Food & Drink 30-37



| Landscapes | 38-43 |
|------------|-------|
| Cityscapes | 44-49 |



#### Flowers 50-55



#### Patterns 56-63



























T001 T002 T003 T004 T005







#### Stone Textures



#### Stone Textures



#### Leather Textures



#### Leather Textures





#### Tile & Brick Textures





#### Tile & Brick Textures



#### Tile & Brick Textures

T036 T037 T038 T039 T040

#### Textures





























FW017



FW018



FW019



FW020



FW021

FW022













FW027 FW028





FW007 FW008

FW009



FW010



FW011











#### Food & Drink



L001



L002



L003













L005



L006



L007





L009



L010



L011





L025



L026



L027









L013



L014



L015





L017



L018



L019













L021



L022



L023





F001



F002



F003



F004











F005 F006 F007 F008 F009

F010 F011 F012 F013 F014

F015



F016



F017



F018



F019



P001 P002 P003 P004 P005





P006

P007



P008



P009



P010





#### Patterns : Dots



#### Patterns



### Patterns



#### Patterns