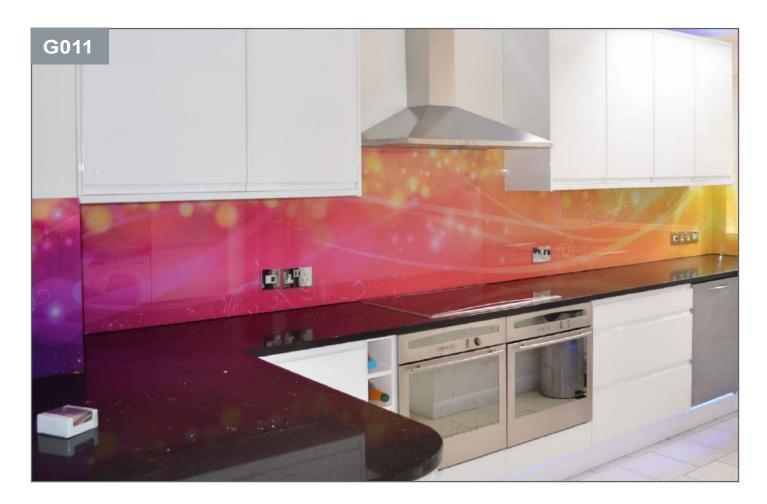

#### About Printing on Glass

GraphicGlaze is a novel and creative way to add texture and unique character to a design. Using a beautiful range of prints, GraphicGlaze enhances the appearance of any project.

All printing is done on a digital flatbed printer using special primers and UV ink formulated for printing onto glass.

The artwork is printed directly on the rear of the glass to achieve a vibrant image when looking through the glass.

Artwork can extend over numerous panels but the largest single panel can be up to 3000 x 1800mm.