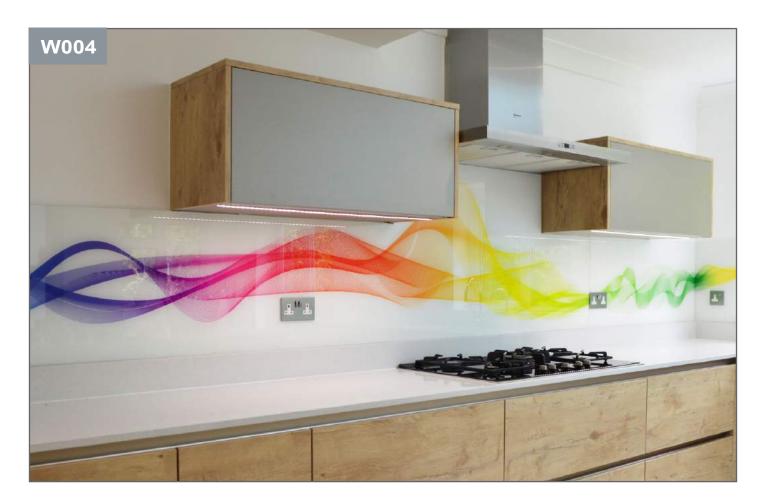

#### Waves 4-11

| Textures     | 12-21 |
|--------------|-------|
| Marble       | 12-15 |
| Stone        | 16-17 |
| Leather      | 18-19 |
| Tile & Brick | 20-22 |
| Other        | 23    |