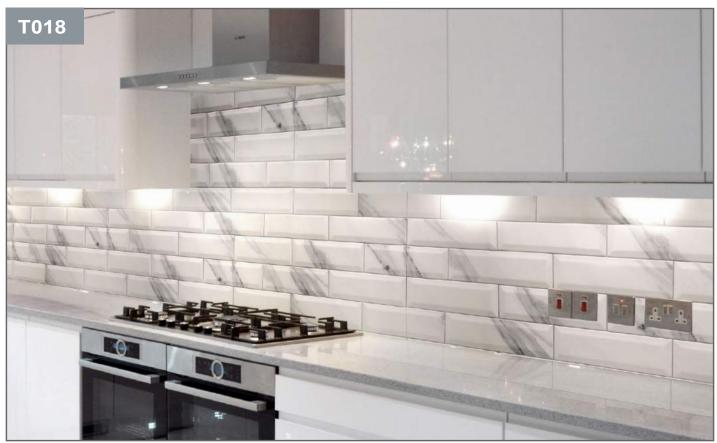

y
- Splashback and Worktops are toughened
- 10-15 working days lead time
- Bespoke Options: Cut-outs and shapes are available
- Can be used in conjunction with DecoGlow light panels to create a stunning illuminated effect.

#### Artwork Categories



#### Waves 4-11



| Textures     | 12-21 |
|--------------|-------|
| Marble       | 12-15 |
| Stone        | 16-17 |
| Leather      | 18-19 |
| Tile & Brick | 20-22 |
| Other        | 23    |



#### Gradients 24-29



#### Food & Drink 30-37



| Landscapes | 38-43 |
|------------|-------|
| Cityscapes | 44-49 |



#### Flowers 50-55



#### Patterns 56-63



























T001 T002 T003 T004 T005







#### Stone Textures



#### Stone Textures



#### Leather Textures



#### Leather Textures





#### Tile & Brick Textures





#### Tile & Brick Textures



#### Tile & Brick Textures

T036 T037 T038 T039 T040

#### Textures





























FW017



FW018



FW019



FW020



FW021

FW022













FW027 FW028





FW007 FW008

FW009



FW010



FW011











#### Food & Drink



L001



L002



L003













L005



L006



L007





L009



L010



L011





L025



L026



L027









L013



L014



L015





L017



L018



L019













L021



L022



L023





F001



F002



F003



F004











F005 F006 F007 F008 F009

F010 F011 F012 F013 F014

F015



F016



F017



F018



F019



P001 P002 P003 P004 P005





P006

P007



P008



P009



P010





#### Patterns : Dots



#### Patterns



### Patterns



#### Patterns