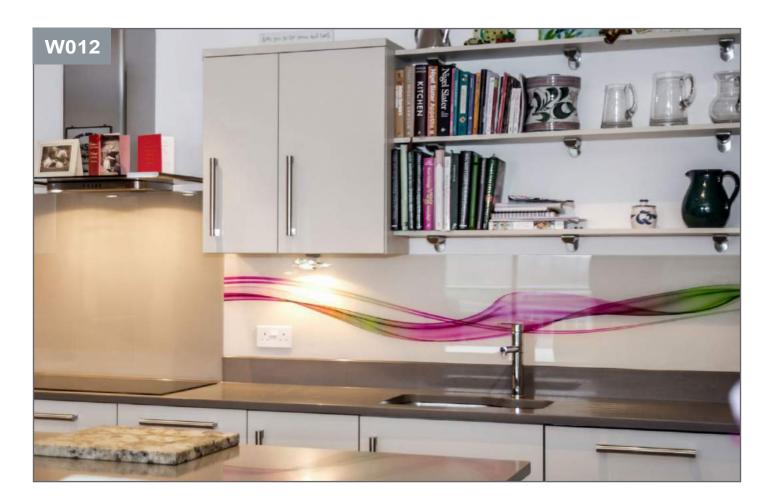

#### Waves 4-11

| Textures     | 12-21 |
|--------------|-------|
| Marble       | 12-15 |
| Stone        | 16-17 |
| Leather      | 18-19 |
| Tile & Brick | 20-22 |
| Other        | 23    |