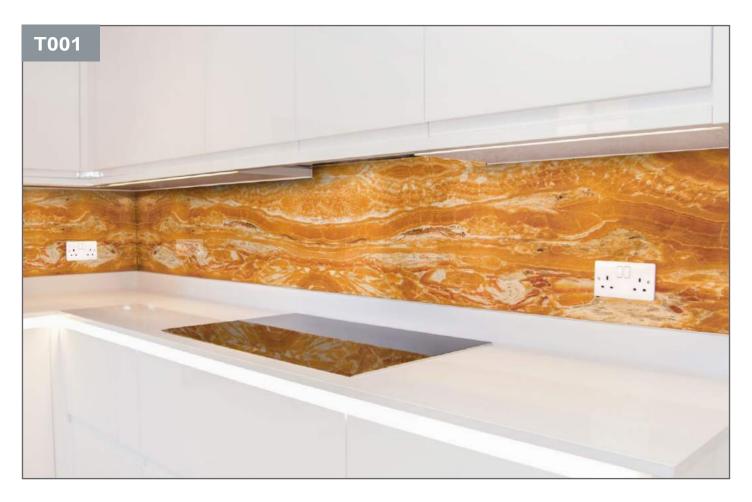

stant (up to 200°c), stain, acid, chemical and water resistant
- Buying Options: Available as supply only, full service or for collection from the Deco Glaze factory
- Splashback and Worktops are toughened
- 10-15 working days lead time
- Bespoke Options: Cut-outs and shapes are available
- Can be used in conjunction with DecoGlow light panels to create a stunning illuminated effect.

#### Artwork Categories



#### Waves 4-11



| Textures     | 12-21 |
|--------------|-------|
| Marble       | 12-15 |
| Stone        | 16-17 |
| Leather      | 18-19 |
| Tile & Brick | 20-22 |
| Other        | 23    |



#### Gradients 24-29



#### Food & Drink 30-37



| Landscapes | 38-43 |
|------------|-------|
| Cityscapes | 44-49 |



#### Flowers 50-55



#### Patterns 56-63



























T001 T002 T003 T004 T005







#### Stone Textures



#### Stone Textures



#### Leather Textures



#### Leather Textures





#### Tile & Brick Textures





#### Tile & Brick Textures



#### Tile & Brick Textures

T036 T037 T038 T039 T040

#### Textures





























FW017



FW018



FW019



FW020



FW021

FW022













FW027 FW028





FW007 FW008

FW009



FW010



FW011











#### Food & Drink



L001



L002



L003













L005



L006



L007





L009



L010



L011





L025



L026



L027









L013



L014



L015





L017



L018



L019













L021



L022



L023





F001



F002



F003



F004











F005 F006 F007 F008 F009

F010 F011 F012 F013 F014

F015



F016



F017



F018



F019



P001 P002 P003 P004 P005