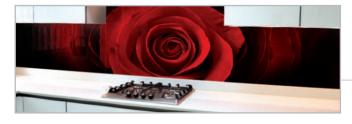

#### About Printing on Glass

GraphicGlaze is a novel and creative way to add texture and unique character to a design. Using a beautiful range of prints, GraphicGlaze enhances the appearance of any project.

All printing is done on a digital flatbed printer using special primers and UV ink formulated for printing onto glass.

The artwork is printed directly on the rear of the glass to achieve a vibrant image when looking through the glass.