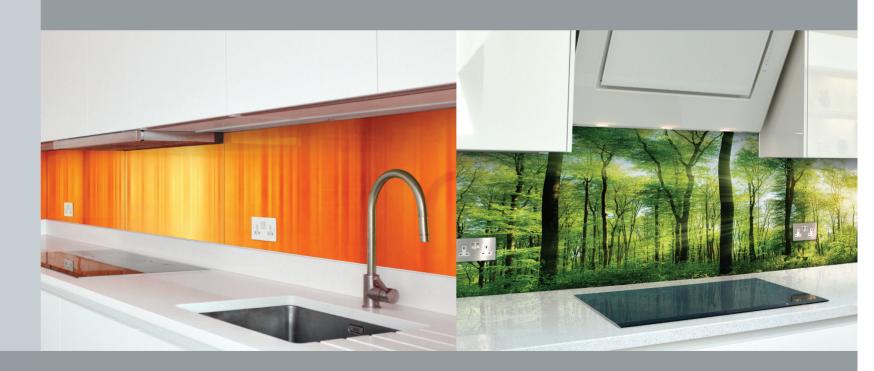

## About Printing on Glass

GraphicGlaze is a novel and creative way to add texture and unique character to a design. Using a beautiful range of prints, GraphicGlaze enhances the appearance of any project.

All printing is done on a digital flatbed printer using special primers and UV ink formulated for printing onto glass.

The artwork is printed directly on the rear of the glass to achieve a vibrant image when looking through the glass.