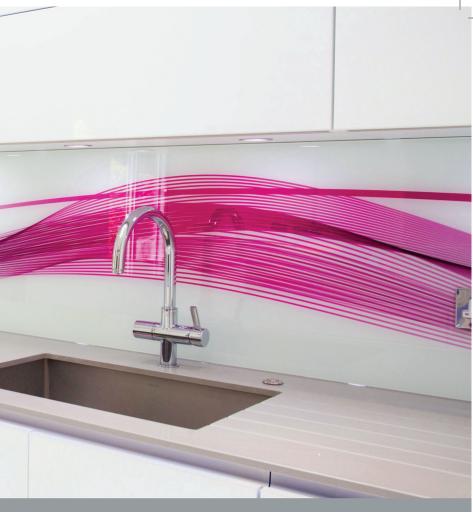

## About Printing on Glass

GraphicGlaze is a novel and creative way to add texture and unique character to a design. Using a beautiful range of prints, GraphicGlaze enhances the appearance of any project.

All printing is done on a digital flatbed printer using special primers and UV ink formulated for printing onto glass.

The artwork is printed directly on the rear of the glass to achieve a vibrant image when looking through the glass.