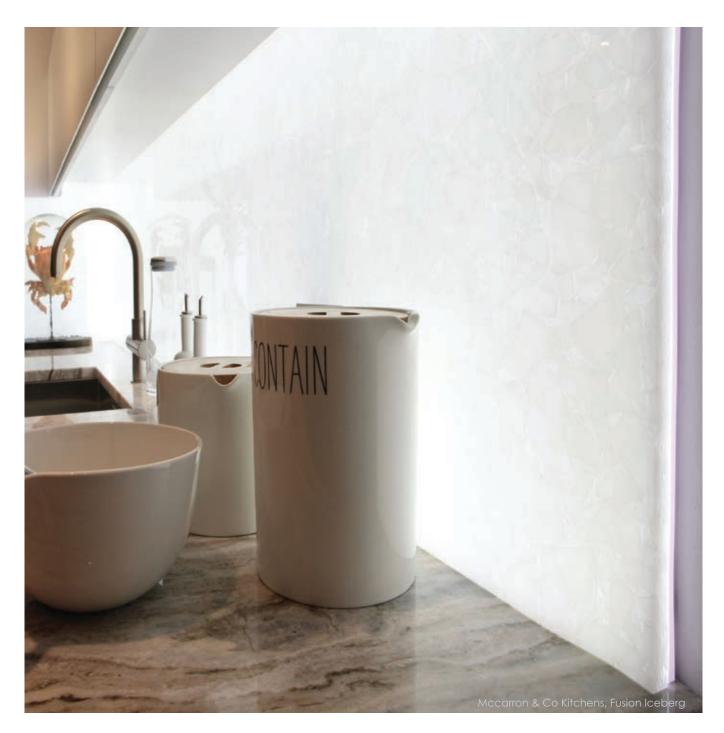

## DecoGlow

Using the latest LED technology, DecoGlow delivers unique lighting solutions for 6mm Graphic Glaze and Fusion Iceberg panels in warm, cool white, or colour changing light.

ICEBERG WITH COOL LIGHT

FUSION ICEBERG WITH COOL LIGHT

WARM