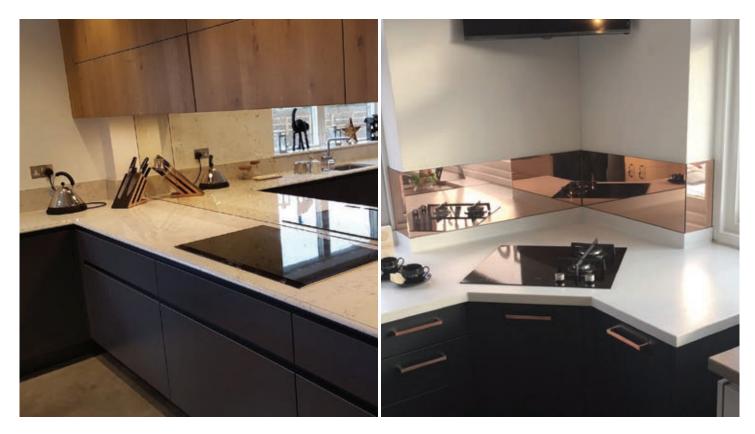

# DecoMirror

Light and reflective patterns create the added illusion of space.

## DecoMirror

Enhance your project with our stunning DecoMirror Range. Designed to amplify living space with reflective timeless elegance.