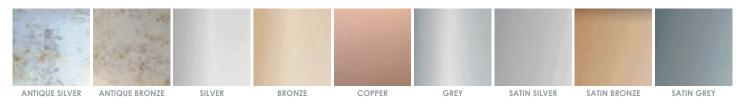

#### TECHNICAL SPECIFICATION

- Recommended Use:
  Splashbacks, Wall Cladding,
  Furniture Cladding
- Non stick easy to clean, DecoShield treatment can be applied to DecoMirror
- Glass thickness:
  6mm
- Sheet size:
  3200mm x 1800mm
- Glass Mirror cannot be toughened but is safety foil backed as standard
- Lead Time:
  7 10 working days

- Resistance: Non porous, stain, acid, chemical & water resistant
- Buying Options: Deco Glaze complete survey and installation service, supply only, or collection from Deco Glaze factory
- Bespoke Options:
  Shaping, drilling and cut outs available
- Ordering Samples:
  Please order via samples@decoglaze.co.uk