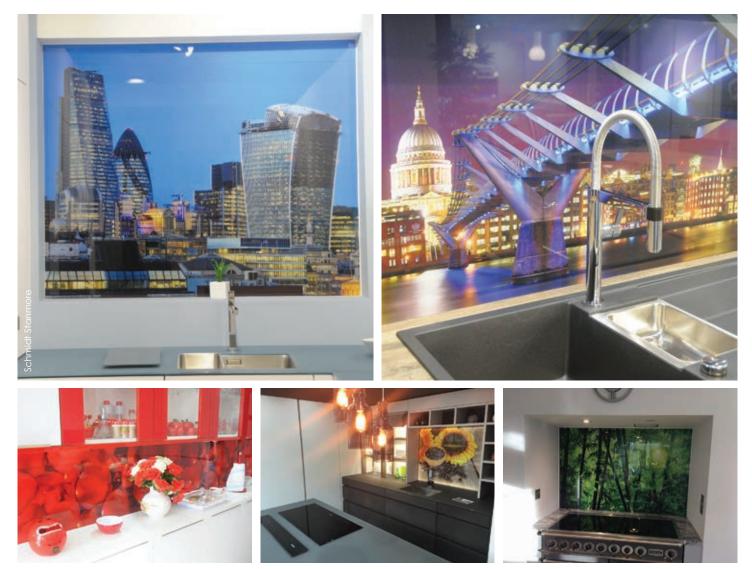

## GraphicGlaze

Graphic Glaze is a unique and creative way to add texture and character to any area, using a beautiful range of prints, Graphic Glaze enhances the appearance of any space.

## TECHNICAL SPECIFICATION

- Recommended Use:
  Splashbacks, Worktops, Desktops, Wall Cladding, Furniture Cladding, Furniture Door Fronts, Bar Tops
- Non stick easy to clean, DecoShield treatment can be applied to GraphicGlaze
- Glass thickness:
  4mm Door Fronts
  6mm Splashback
  10mm Worktops
- Sheet size:
  4mm 3000mm x 1800mm
  6mm 3000mm x 1800mm
  10mm 3000mm x 1800mm

- Deco Glaze opticlear glass is used for minimal colour distortion
- Options:
  Panels can be printed in any design, choose from our collection or any images on www.shutterstock.com or www.stock.adobe.com
- Glass is toughened as required
- Lead Time:
  10 15 working days
- Resistance: Non porous, heat shock up to 200°C, stain, acid, chemical & water resistant