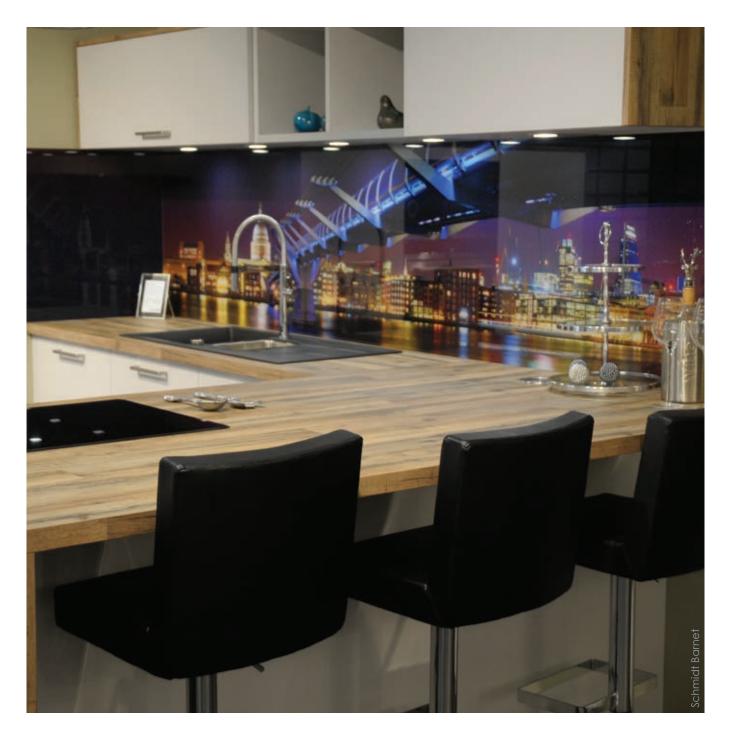

## GraphicGlaze

Graphic Glaze is a unique and creative way to add texture and character to any area, using a beautiful range of prints, Graphic Glaze enhances the appearance of any space.

## TECHNICAL SPECIFICATION

- Recommended Use:
  Splashbacks, Worktops, Desktops, Wall Cladding, Furniture Cladding, Furniture Door Fronts, Bar Tops
- Non stick easy to clean, DecoShield treatment can be applied to GraphicGlaze
- Glass thickness:
  4mm Door Fronts
  6mm Splashback
  10mm Worktops
- Sheet size:
  4mm 3000mm x 1800mm
  6mm 3000mm x 1800mm
  10mm 3000mm x 1800mm