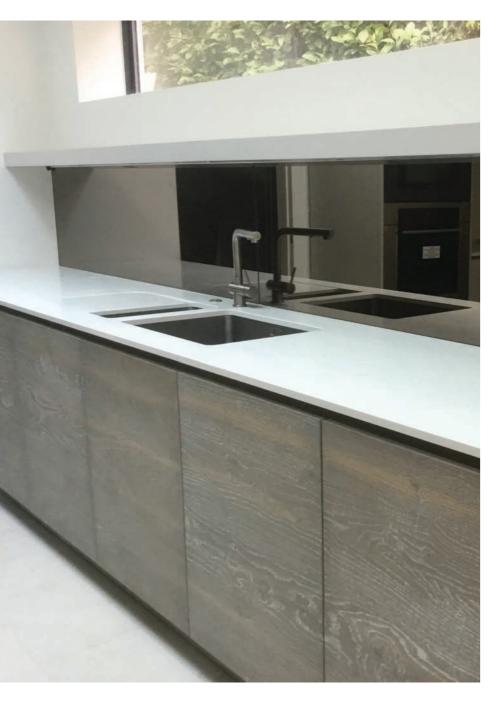

# SEAMLESS SPACES **OUR GLASS PANELS** ARE UP TO 3.6M WIDE ENSURING **EVERY SPACE HAS** THE CLEAN LINES YOU DESIRE