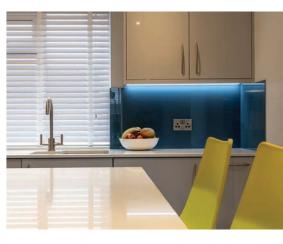

# BOLD AND BEAUTIFUL

FROM THE SUBTLE TO
THE SENSATIONAL
OUR STUNNING COLOUR
BACKED GLASS SPLASHBACKS
AND WORKTOPS COME IN
MATTE OR GLOSS FINISHES TO
COMPLETE ANY SPACE

STUNNING SAMPLES ARE AVAILABLE ACROSS OUR RANGES