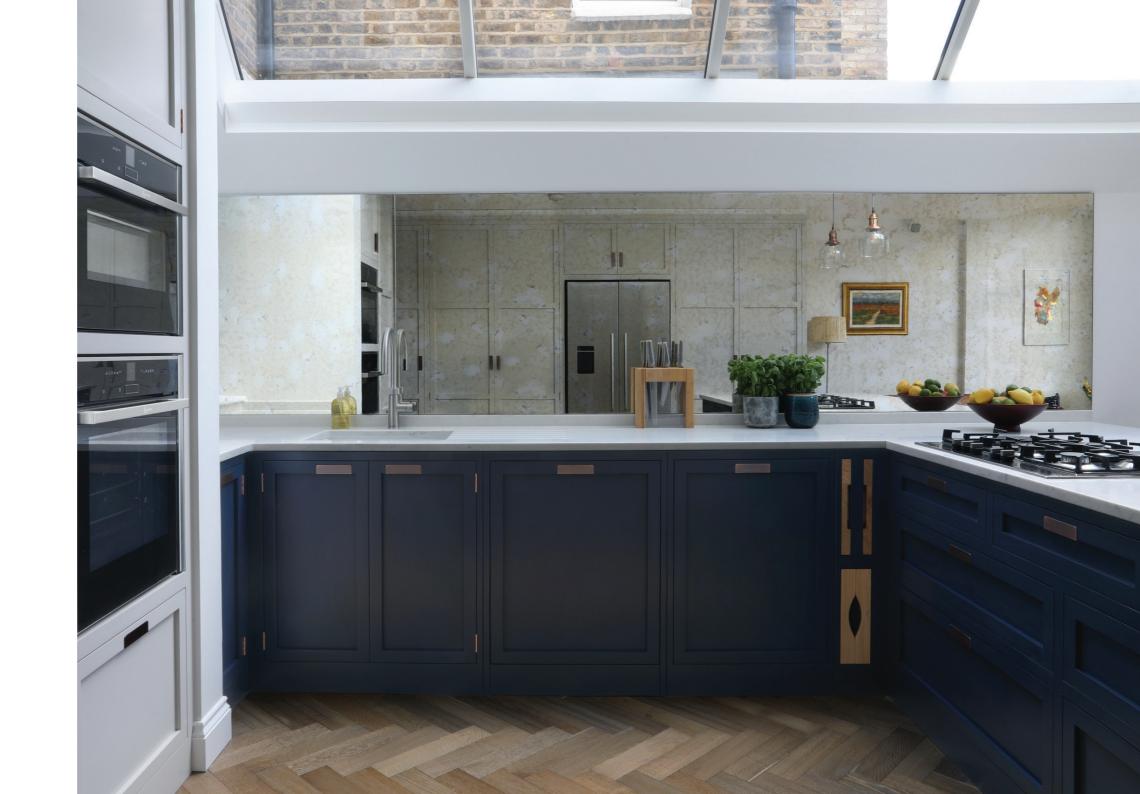

# MIRROR

TAKE SOME TIME TO REFLECT WITH DECOMIRROR
IMAGINE CREATING THE FEELING OF
EXTRA SPACE AND LIGHT THROUGHOUT
WITH MIRRORED GLASS

FROM THE SUBTLEST TINT
TO BRAVE AND BOLD
COLOUR MATCH TO
FAVOURITE FEATURES
OR GO WITH A CUSTOM
PRINT - THE OPTIONS
ARE TRULY ENDLESS

# QUALITY GUARANTEED

WE PROVIDE AN
UNRIVALLED 10-YEAR
GUARANTEE AGAINST
DELAMINATION, SO REST
ASSURED THE BEAUTY OF
OUR GLASS WILL LAST
AND LAST

BATHROOMS, OFFICES,
BEDROOMS, LIVING SPACES
CREATE A FEATURE OF ANY
SPACE WITH COLOURED,
FROSTED, ANTIQUE, PRINTED
OR MIRRORED GLASS