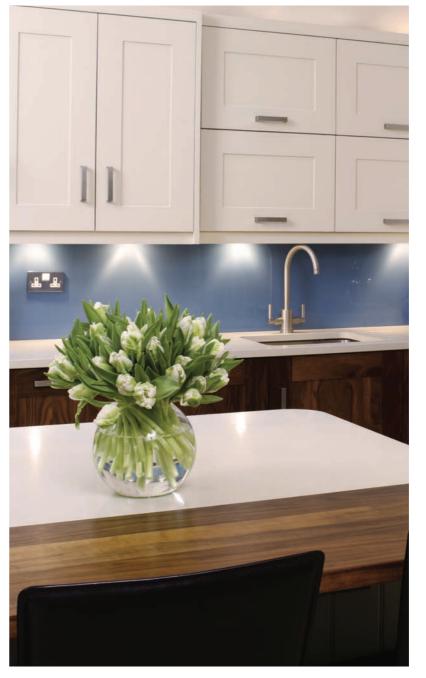

# GRAPHICGLAZE

CHOOSE FROM AN EXTENSIVE RANGE
OF EFFECTS FROM BRICKWORK AND
MARBLE TO TILES, BUT ALL WITHOUT THE
FUSS AND MESS OF GROUT AND DUST.
EASY TO CLEAN AND HIGHLY HYGIENIC
WITH A SEAMLESS FINISH, YOUR
SPLASHBACK WILL LOOK IMMACULATE
FOR YEARS TO COME

# PROTECTION BY DECOSHIELD

KEEP YOUR GLASS
PERFECT FOR YEARS
DECOSHIELD PROTECTS
YOUR GLASS WITH AN
ANTI-BACTERIAL, WATER
RESISTANT ARMOURED
COATING.

EASY TO CLEAN, THE INVISIBLE COATING IS PERFECT FOR KITCHENS AND BATHROOMS





# ш $\frac{S}{N}$ <



# SEAMLESS SPACES **OUR GLASS PANELS** ARE UP TO 3.6M WIDE ENSURING **EVERY SPACE HAS** THE CLEAN LINES YOU DESIRE



# AND ш INSID



OUR DECOKILN RANGE **BRINGS TEXTURE** THROUGH THE HOME UNIQUE HAND MADE TEXTURED GLASS CREATES A STUNNING AND BESPOKE FINISH



PRACTICALLY PERFECT



TOUGHENED GLASS OPTIONS
ARE AVAILABLE ACROSS
OUR RANGE
OUR TOUGHENED GLASS
OFFERS INCREASED STRENGTH
AND SAFETY AND IS HEAT
SHOCK RESISTANT UP TO 200°C.







# PEACE OF MIND

# QUALITY GUARANTEED

WE PROVIDE AN
UNRIVALLED 10-YEAR
GUARANTEE AGAINST
DELAMINATION, SO REST
ASSURED THE BEAUTY OF
OUR GLASS WILL LAST
AND LAST



BATHROOMS, OFFICES,
BEDROOMS, LIVING SPACES
CREATE A FEATURE OF ANY
SPACE WITH COLOURED,
FROSTED, ANTIQUE, PRINTED
OR MIRRORED GLASS



# BEYOND THE KITCHEN

# TECH SPEC

# DECOGLAZE:

- Glass thickness 4mm Door Fronts, 6mm Splashback, 10mm Worktop
- Sheet size 4mm 3200mm x 1800mm, 6mm 3600mm x 1800mm, 10mm 3200mm x 1800mm
- Recommended use Splashbacks, Worktops, Desktops, Wall Cladding, Furniture Cladding, Furniture Door Fronts, Bar Tops, Whiteboards
- Options Colour