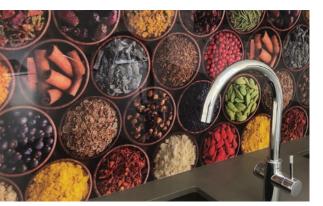

# GRAPHICGLAZE

CREATE A UNIQUE GLASS SPLASHBACK OR FEATURE WALL IN ANY ROOM IN THE HOUSE OR OFFICE USING THE PRINT OF YOUR CHOICE

# GRAPHICGLAZE

CHOOSE FROM AN EXTENSIVE RANGE
OF EFFECTS FROM BRICKWORK AND
MARBLE TO TILES, BUT ALL WITHOUT THE
FUSS AND MESS OF GROUT AND DUST.
EASY TO CLEAN AND HIGHLY HYGIENIC
WITH A SEAMLESS FINISH, YOUR
SPLASHBACK WILL LOOK IMMACULATE
FOR YEARS TO COME