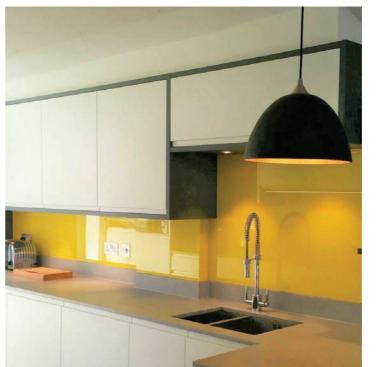

# BOLD AND BEAUTIFUL

FROM THE SUBTLE TO
THE SENSATIONAL
OUR STUNNING COLOUR
BACKED GLASS SPLASHBACKS
AND WORKTOPS COME IN
MATTE OR GLOSS FINISHES TO
COMPLETE ANY SPACE

STUNNING SAMPLES ARE AVAILABLE ACROSS OUR RANGES