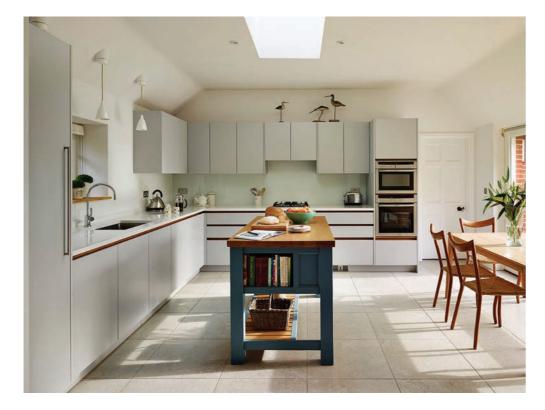

# SEAMLESS SPACES **OUR GLASS PANELS** ARE UP TO 3.6M WIDE ENSURING **EVERY SPACE HAS** THE CLEAN LINES YOU DESIRE

# AND ш INSID

OUR DECOKILN RANGE **BRINGS TEXTURE** THROUGH THE HOME UNIQUE HAND MADE TEXTURED GLASS CREATES A STUNNING AND BESPOKE FINISH

PRACTICALLY PERFECT

TOUGHENED GLASS OPTIONS
ARE AVAILABLE ACROSS
OUR RANGE
OUR TOUGHENED GLASS
OFFERS INCREASED STRENGTH
AND SAFETY AND IS HEAT
SHOCK RESISTANT UP TO 200°C.