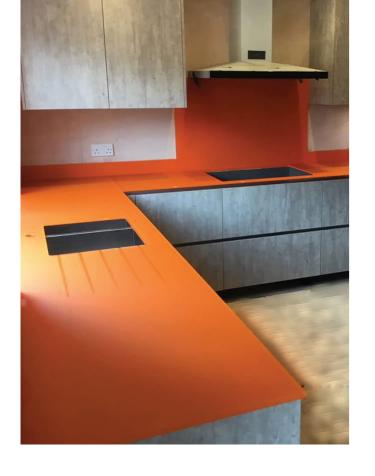

# BOLD AND BEAUTIFUL

FROM THE SUBTLE TO
THE SENSATIONAL
OUR STUNNING COLOUR
BACKED GLASS SPLASHBACKS
AND WORKTOPS COME IN
MATTE OR GLOSS FINISHES TO
COMPLETE ANY SPACE

STUNNING SAMPLES ARE AVAILABLE ACROSS OUR RANGES