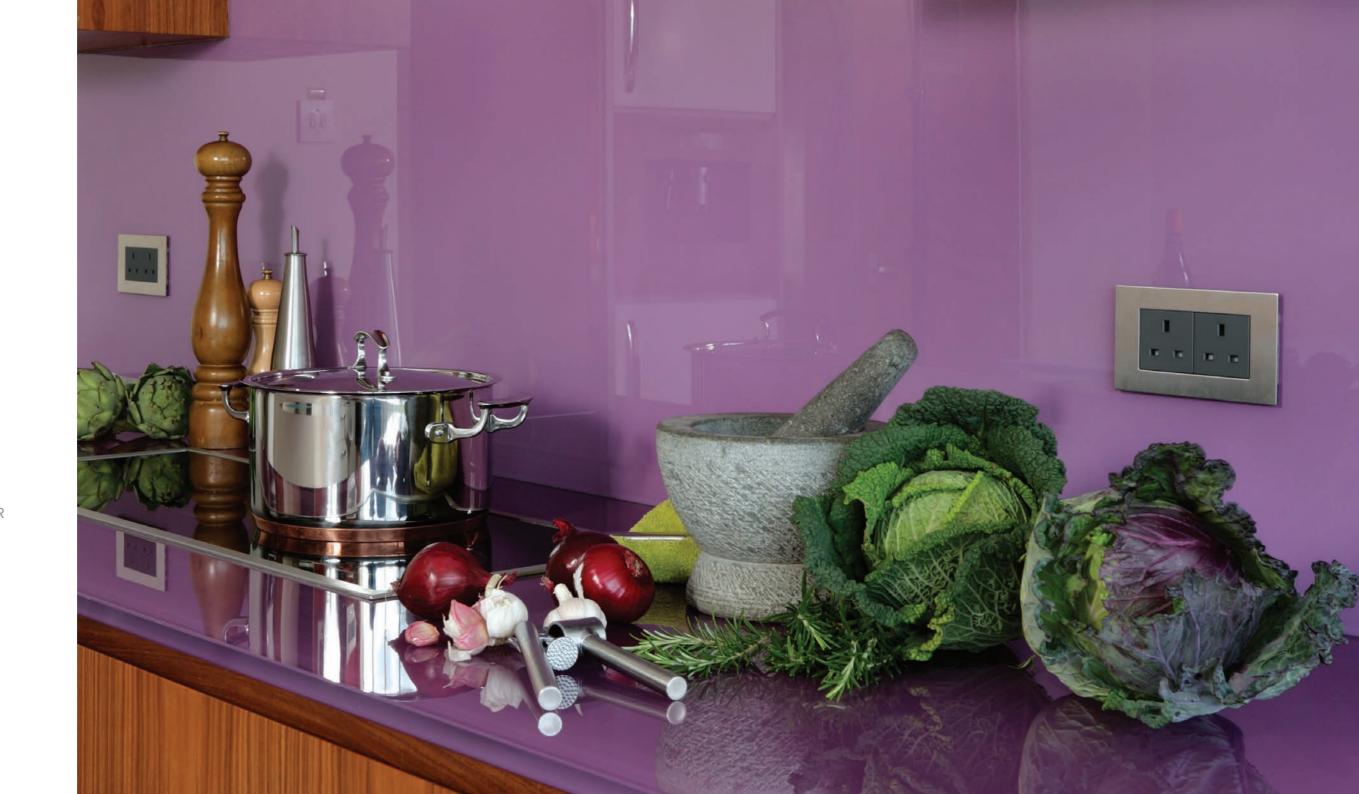

# BOLD AND BEAUTIFUL

FROM THE SUBTLE TO
THE SENSATIONAL
OUR STUNNING COLOUR
BACKED GLASS SPLASHBACKS
AND WORKTOPS COME IN
MATTE OR GLOSS FINISHES TO
COMPLETE ANY SPACE

STUNNING SAMPLES ARE AVAILABLE ACROSS OUR RANGES