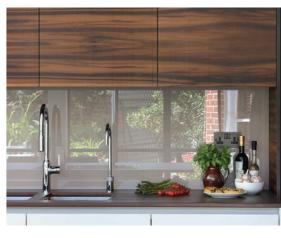

LEAN AND HIGHLY HYGIENIC
WITH A SEAMLESS FINISH, YOUR
SPLASHBACK WILL LOOK IMMACULATE
FOR YEARS TO COME

# PROTECTION BY DECOSHIELD

KEEP YOUR GLASS
PERFECT FOR YEARS
DECOSHIELD PROTECTS
YOUR GLASS WITH AN
ANTI-BACTERIAL, WATER
RESISTANT ARMOURED
COATING.

EASY TO CLEAN, THE INVISIBLE COATING IS PERFECT FOR KITCHENS AND BATHROOMS





# ш $\frac{S}{N}$ <



# SEAMLESS SPACES **OUR GLASS PANELS** ARE UP TO 3.6M WIDE ENSURING **EVERY SPACE HAS** THE CLEAN LINES YOU DESIRE



# AND ш INSID



OUR DECOKILN RANGE **BRINGS TEXTURE** THROUGH THE HOME UNIQUE HAND MADE TEXTURED GLASS CREATES A STUNNING AND BESPOKE FINISH



PRACTICALLY PERFECT



TOUGHENED GLASS OPTIONS
ARE AVAILABLE ACROSS
OUR RANGE
OUR TOUGHENED GLASS
OFFERS INCREASED STRENGTH
AND SAFETY AND IS HEAT
SHOCK RESISTANT UP TO 200°C.







# PEACE OF MIND

# QUALITY GUARANTEED

WE PROVIDE AN
UNRIVALLED 10-YEAR
GUARANTEE AGAINST
DELAMINATION, SO REST
ASSURED THE BEAUTY OF
OUR GLASS WILL LAST
AND LAST



BATHROOMS, OFFICES,
BEDROOMS, LIVING SPACES
CREATE A FEATURE OF ANY
SPACE WITH COLOURED,
FROSTED, ANTIQUE, PRINTED
OR MIRRORED GLASS



# BEYOND THE KITCHEN

# TECH SPEC

# DECOGLAZE:

- Glass thickness 4mm Door Fronts, 6mm Splashback, 10mm Worktop
- Sheet size 4mm 3200mm x 1800mm, 6mm 3600mm x 1800mm, 10mm 3200mm x 1800mm
- Recommended use Splashbacks, Worktops, Desktops, Wall Cladding, Furniture Cladding, Furniture Door Fronts, Bar Tops, Whiteboards
- Options Colour match service available

## DECOMATTE:

- Glass thickness 4mm Door Fronts, 6mm Splashback, 10mm Worktop
- Sheet size 4mm 3200mm x 1800mm, 6mm 3200mm x 1800