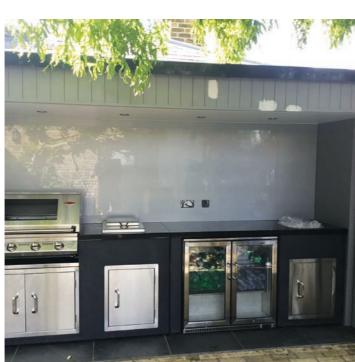

S





# GRAPHICGLAZE

CREATE A UNIQUE GLASS SPLASHBACK OR FEATURE WALL IN ANY ROOM IN THE HOUSE OR OFFICE USING THE PRINT OF YOUR CHOICE





# TEXTURE EFFECTS







# GRAPHICGLAZE

CHOOSE FROM AN EXTENSIVE RANGE
OF EFFECTS FROM BRICKWORK AND
MARBLE TO TILES, BUT ALL WITHOUT THE
FUSS AND MESS OF GROUT AND DUST.
EASY TO CLEAN AND HIGHLY HYGIENIC
WITH A SEAMLESS FINISH, YOUR
SPLASHBACK WILL LOOK IMMACULATE
FOR YEARS TO COME

# PROTECTION BY DECOSHIELD

KEEP YOUR GLASS
PERFECT FOR YEARS
DECOSHIELD PROTECTS
YOUR GLASS WITH AN
ANTI-BACTERIAL, WATER
RESISTANT ARMOURED
COATING.

EASY TO CLEAN, THE INVISIBLE COATING IS PERFECT FOR KITCHENS AND BATHROOMS





# ш $\frac{S}{N}$ <



# SEAMLESS SPACES **OUR GLASS PANELS** ARE UP TO 3.6M WIDE ENSURING **EVERY SPACE HAS** THE CLEAN LINES YOU DESIRE



# AND ш INSID



OUR DECOKILN RANGE **BRINGS TEXTURE** THROUGH THE HOME UNIQUE HAND MADE TEXTURED GLASS CREATES A STUNNING AND BESPOKE FINISH



PRACTICALLY PERFECT



TOUGHENED GLASS OPTIONS
ARE AVAILABLE ACROSS
OUR RANGE
OUR TOUGHENED GLASS
OFFERS INCREASED STRENGTH
AND SAFETY AND IS HEAT
SHOCK RESISTANT UP TO 200°C.







# PEACE OF MIND

# QUALITY GUARANTEED

WE PROVIDE AN
UNRIVALLED 10-YEAR
GUARANTEE AGAINST
DELAMINATION, SO REST
ASSURED THE BEAUTY OF
OUR GLASS WILL LAST
AND LAST



BATHROOMS, OFFICES,
BEDROOMS, LIVING SPACES
CREATE A FEATURE OF ANY
SPACE WITH COLOURED,
FROSTED, ANTIQUE, PRINTED
OR MIRRORED GLASS



# BEYOND THE KITCHEN

# TECH SPEC

# DECOGLAZE:

- Glass thickness 4mm Door Fronts, 6mm Splashback, 10mm Worktop
- Sheet size 4mm 3200mm x 1800mm, 6mm 3600mm x 1800mm,