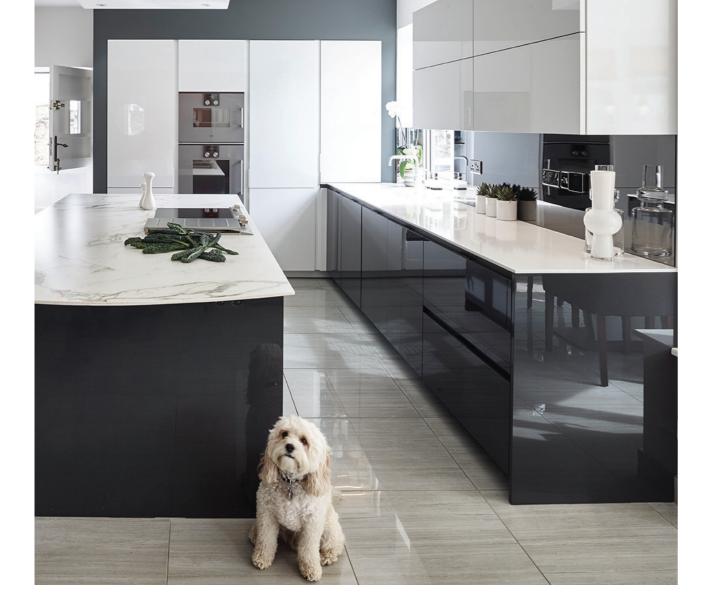

# SEAMLESS SPACES **OUR GLASS PANELS** ARE UP TO 3.6M WIDE ENSURING **EVERY SPACE HAS** THE CLEAN LINES YOU DESIRE

# BEYOND THE KITCHEN