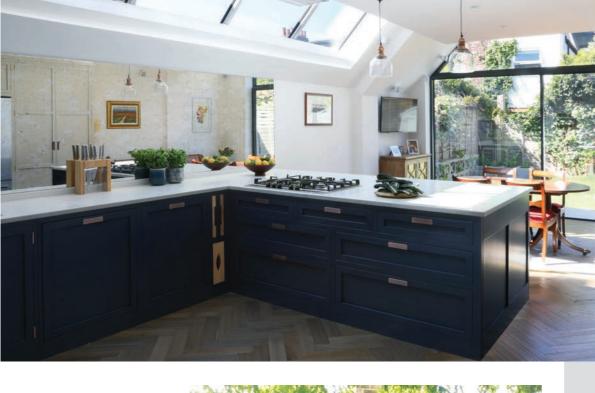

EST TINT
TO BRAVE AND BOLD
COLOUR MATCH TO
FAVOURITE FEATURES
OR GO WITH A CUSTOM
PRINT - THE OPTIONS
ARE TRULY ENDLESS





# GRAPHICGLAZE

CREATE A UNIQUE GLASS SPLASHBACK OR FEATURE WALL IN ANY ROOM IN THE HOUSE OR OFFICE USING THE PRINT OF YOUR CHOICE





# TEXTURE EFFECTS







# GRAPHICGLAZE

CHOOSE FROM AN EXTENSIVE RANGE
OF EFFECTS FROM BRICKWORK AND
MARBLE TO TILES, BUT ALL WITHOUT THE
FUSS AND MESS OF GROUT AND DUST.
EASY TO CLEAN AND HIGHLY HYGIENIC
WITH A SEAMLESS FINISH, YOUR
SPLASHBACK WILL LOOK IMMACULATE
FOR YEARS TO COME

# PROTECTION BY DECOSHIELD

KEEP YOUR GLASS
PERFECT FOR YEARS
DECOSHIELD PROTECTS
YOUR GLASS WITH AN
ANTI-BACTERIAL, WATER
RESISTANT ARMOURED
COATING.

EASY TO CLEAN, THE INVISIBLE COATING IS PERFECT FOR KITCHENS AND BATHROOMS





# ш $\frac{S}{N}$ <



# SEAMLESS SPACES **OUR GLASS PANELS** ARE UP TO 3.6M WIDE ENSURING **EVERY SPACE HAS** THE CLEAN LINES YOU DESIRE



# AND ш INSID



OUR DECOKILN RANGE **BRINGS TEXTURE** THROUGH THE HOME UNIQUE HAND MADE TEXTURED GLASS CREATES A STUNNING AND BESPOKE FINISH



PRACTICALLY PERFECT



TOUGHENED GLASS OPTIONS
ARE AVAILABLE ACROSS
OUR RANGE
OUR TOUGHENED GLASS
OFFERS INCREASED STRENGTH
AND SAFETY AND IS HEAT
SHOCK RESISTANT UP TO 200°C.







# PEACE OF MIND

# QUALITY GUARANTEED

WE PROVIDE AN
UNRIVALLED 10-YEAR
GUARANTEE AGAINST
DELAMINATION, SO REST
ASSURED THE BEAUTY OF
OUR GLASS WILL LAST
AND LAST



BATHROOMS, OFFICES,
BEDROOMS, LIVING SPACES
CREATE A FEATURE OF ANY
SPACE WITH COLOURED,
FROSTED, ANTIQUE, PRINTED
OR MIRRORED GLASS



# BEYOND THE KITCHEN

# TECH SPEC

# DECOGLAZE:

-