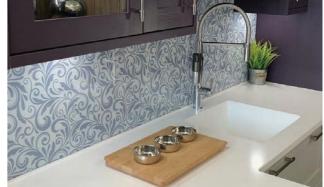

# GRAPHICGLAZE

CREATE A UNIQUE GLASS SPLASHBACK OR FEATURE WALL IN ANY ROOM IN THE HOUSE OR OFFICE USING THE PRINT OF YOUR CHOICE

# **GRAPHICGLAZE:**

- · Glass thickness 4mm Door Fronts, 6mm Splashbacks
- Sheet size 4mm 3000mm x 1800mm, 6mm 3200mm x 1800mm
- Recommended use Splashbacks, Wall Cladding, Furniture Cladding, Furniture Door Fronts
- Options Panels can be printed in any design and shape