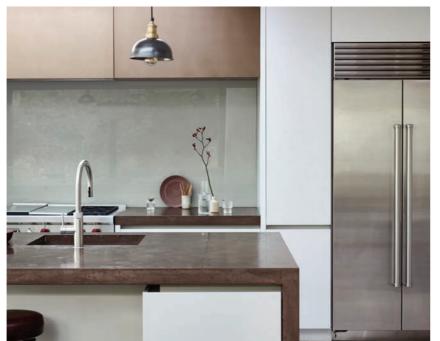

# BOLD AND BEAUTIFUL

FROM THE SUBTLE TO
THE SENSATIONAL
OUR STUNNING COLOUR
BACKED GLASS SPLASHBACKS
AND WORKTOPS COME IN
MATTE OR GLOSS FINISHES TO
COMPLETE ANY SPACE

STUNNING SAMPLES ARE AVAILABLE ACROSS OUR RANGES