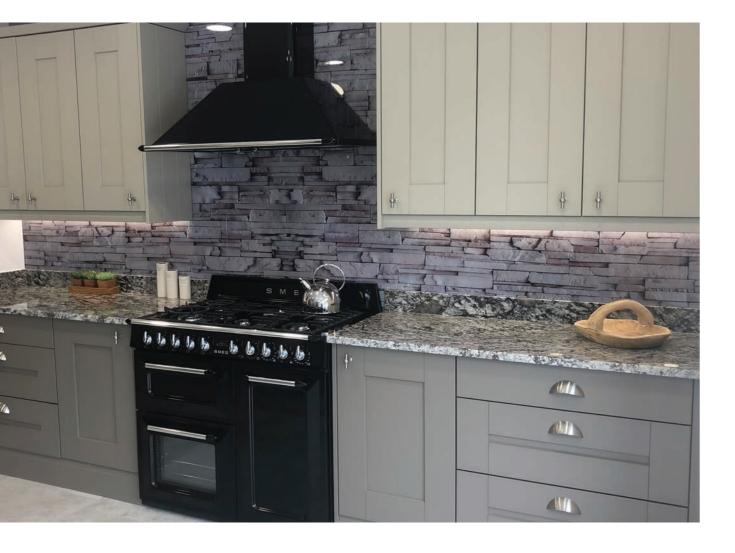

# TEXTURE EFFECTS

# AND ш INSID

OUR DECOKILN RANGE **BRINGS TEXTURE** THROUGH THE HOME UNIQUE HAND MADE TEXTURED GLASS CREATES A STUNNING AND BESPOKE FINISH

PRACTICALLY PERFECT

TOUGHENED GLASS OPTIONS
ARE AVAILABLE ACROSS
OUR RANGE
OUR TOUGHENED GLASS
OFFERS INCREASED STRENGTH
AND SAFETY AND IS HEAT
SHOCK RESISTANT UP TO 200°C.