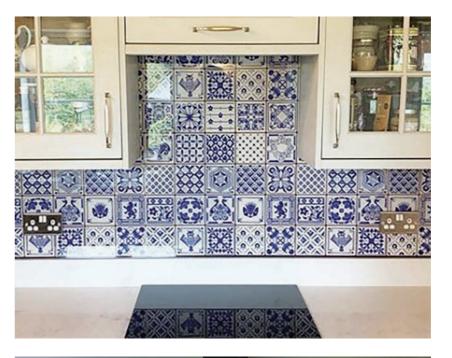

# GRAPHICGLAZE

CREATE A UNIQUE GLASS SPLASHBACK OR FEATURE WALL IN ANY ROOM IN THE HOUSE OR OFFICE USING THE PRINT OF YOUR CHOICE

# GRAPHICGLAZE

CHOOSE FROM AN EXTENSIVE RANGE
OF EFFECTS FROM BRICKWORK AND
MARBLE TO TILES, BUT ALL WITHOUT THE
FUSS AND MESS OF GROUT AND DUST.
EASY TO CLEAN AND HIGHLY HYGIENIC
WITH A SEAMLESS FINISH, YOUR
SPLASHBACK WILL LOOK IMMACULATE
FOR YEARS TO COME