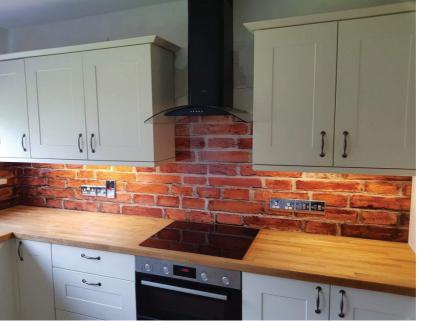

# GRAPHICGLAZE

CREATE A UNIQUE GLASS SPLASHBACK OR FEATURE WALL IN ANY ROOM IN THE HOUSE OR OFFICE USING THE PRINT OF YOUR CHOICE

# GRAPHICGLAZE

CHOOSE FROM AN EXTENSIVE RANGE
OF EFFECTS FROM BRICKWORK AND
MARBLE TO TILES, BUT ALL WITHOUT THE
FUSS AND MESS OF GROUT AND DUST.
EASY TO CLEAN AND HIGHLY HYGIENIC
WITH A SEAMLESS FINISH, YOUR
SPLASHBACK WILL LOOK IMMACULATE
FOR YEARS TO COME