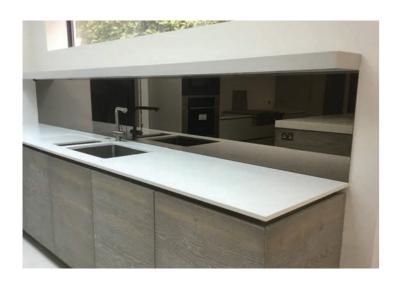

# MIRROR

TAKE SOME TIME TO REFLECT WITH DECOMIRROR
IMAGINE CREATING THE FEELING OF
EXTRA SPACE AND LIGHT THROUGHOUT
WITH MIRRORED GLASS

FROM THE SUBTLEST TINT
TO BRAVE AND BOLD
COLOUR MATCH TO
FAVOURITE FEATURES
OR GO WITH A CUSTOM
PRINT - THE OPTIONS
ARE TRULY ENDLESS