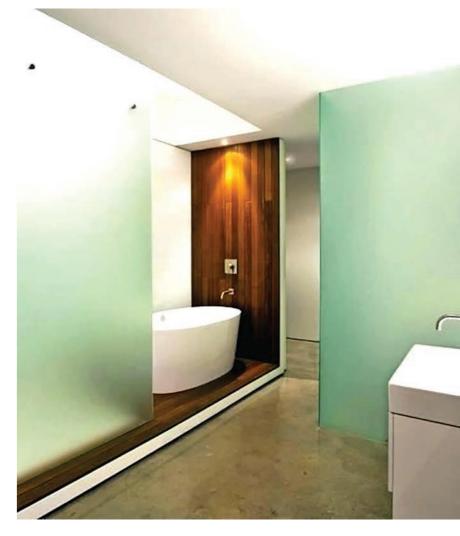

OR KITCHENS AND BATHROOMS





# ш $\frac{S}{N}$ <



# SEAMLESS SPACES **OUR GLASS PANELS** ARE UP TO 3.6M WIDE ENSURING **EVERY SPACE HAS** THE CLEAN LINES YOU DESIRE



# AND ш INSID



OUR DECOKILN RANGE **BRINGS TEXTURE** THROUGH THE HOME UNIQUE HAND MADE TEXTURED GLASS CREATES A STUNNING AND BESPOKE FINISH



PRACTICALLY PERFECT



TOUGHENED GLASS OPTIONS
ARE AVAILABLE ACROSS
OUR RANGE
OUR TOUGHENED GLASS
OFFERS INCREASED STRENGTH
AND SAFETY AND IS HEAT
SHOCK RESISTANT UP TO 200°C.







# PEACE OF MIND

# QUALITY GUARANTEED

WE PROVIDE AN
UNRIVALLED 10-YEAR
GUARANTEE AGAINST
DELAMINATION, SO REST
ASSURED THE BEAUTY OF
OUR GLASS WILL LAST
AND LAST



BATHROOMS, OFFICES,
BEDROOMS, LIVING SPACES
CREATE A FEATURE OF ANY
SPACE WITH COLOURED,
FROSTED, ANTIQUE, PRINTED
OR MIRRORED GLASS



# BEYOND THE KITCHEN

# TECH SPEC

# DECOGLAZE:

- Glass thickness 4mm Door Fronts, 6mm Splashback, 10mm Worktop
- Sheet size 4mm 3200mm x 1800mm, 6mm 3600mm x 1800mm, 10mm 3200mm x 1800mm
- Recommended use Splashbacks, Worktops, Desktops, Wall Cladding, Furniture Cladding, Furniture Door Fronts, Bar Tops, Whiteboards
- Options Colour match service available

## DECOMATTE:

- Glass thickness 4mm Door Fronts, 6mm Splashback, 10mm Worktop
- Sheet size 4mm 3200mm x 1800mm, 6mm 3200mm x 1800mm, 10mm 3200mm x 1800mm
- Recommended use Splashbacks, Worktops, Desktops, Bar Tops, Wall Cladding, Furniture Cladding, Furniture Door Fronts
- · Options Colour match service available

## DECOLUXE:

- Glass thickness 4mm Door Fronts, 6mm Splashback
- Sheet size 4mm 3200mm x 1800mm, 6mm 3600mm x 1800mm,