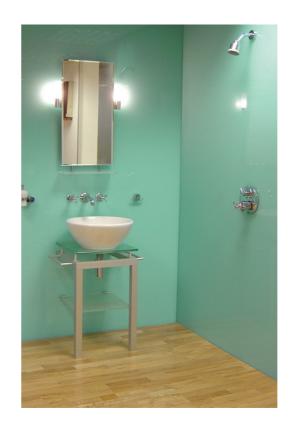

OSHIELD PROTECTS
YOUR GLASS WITH AN
ANTI-BACTERIAL, WATER
RESISTANT ARMOURED
COATING.

EASY TO CLEAN, THE INVISIBLE COATING IS PERFECT FOR KITCHENS AND BATHROOMS





# ш $\frac{S}{N}$ <



# SEAMLESS SPACES **OUR GLASS PANELS** ARE UP TO 3.6M WIDE ENSURING **EVERY SPACE HAS** THE CLEAN LINES YOU DESIRE



# AND ш INSID



OUR DECOKILN RANGE **BRINGS TEXTURE** THROUGH THE HOME UNIQUE HAND MADE TEXTURED GLASS CREATES A STUNNING AND BESPOKE FINISH



PRACTICALLY PERFECT



TOUGHENED GLASS OPTIONS
ARE AVAILABLE ACROSS
OUR RANGE
OUR TOUGHENED GLASS
OFFERS INCREASED STRENGTH
AND SAFETY AND IS HEAT
SHOCK RESISTANT UP TO 200°C.







# PEACE OF MIND

# QUALITY GUARANTEED

WE PROVIDE AN
UNRIVALLED 10-YEAR
GUARANTEE AGAINST
DELAMINATION, SO REST
ASSURED THE BEAUTY OF
OUR GLASS WILL LAST
AND LAST



BATHROOMS, OFFICES,
BEDROOMS, LIVING SPACES
CREATE A FEATURE OF ANY
SPACE WITH COLOURED,
FROSTED, ANTIQUE, PRINTED
OR MIRRORED GLASS



# BEYOND THE KITCHEN

# TECH SPEC

# DECOGLAZE:

- Glass thickness 4mm Door Fronts, 6mm Splashback, 10mm Worktop
- Sheet size 4mm 3200mm x 1800mm, 6mm 3600mm x 1800mm, 10mm 3200mm x 1800mm
- Recommended use Splashbacks, Worktops, Desktops, Wall Cladding, Furniture Cladding, Furniture Door Fronts, Bar Tops, Whiteboards
- Options Colour match service available

## DECOMATTE:

- Glass thickness 4mm Door Fronts, 6mm Splashback, 10mm Worktop
- Sheet size 4mm 3200mm x 1800mm, 6mm 3200mm x 1800mm, 10mm 3200mm x 1800mm
- Recommended use Splashbacks, Worktops, Desktops, Bar Tops, Wall Cladding, Furniture Cladding, Furniture Door Fronts
- · Options Colour match se