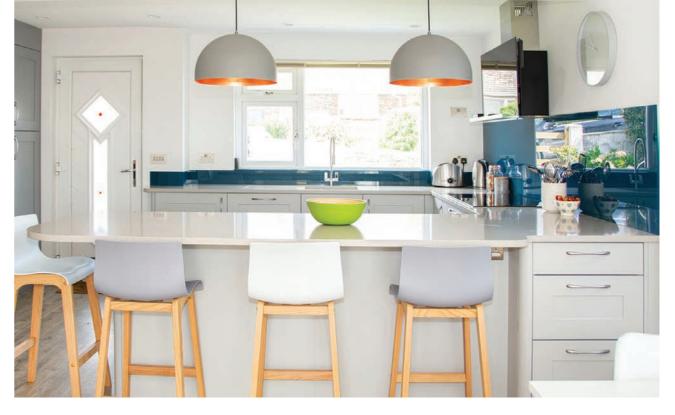

# SEAMLESS SPACES **OUR GLASS PANELS** ARE UP TO 3.6M WIDE ENSURING **EVERY SPACE HAS** THE CLEAN LINES YOU DESIRE