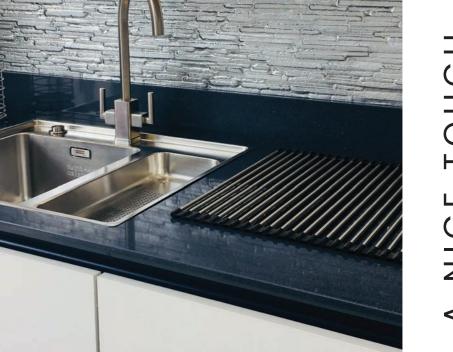

S







FROM THE SUBTLEST TINT
TO BRAVE AND BOLD
COLOUR MATCH TO
FAVOURITE FEATURES
OR GO WITH A CUSTOM
PRINT - THE OPTIONS
ARE TRULY ENDLESS





# GRAPHICGLAZE

CREATE A UNIQUE GLASS SPLASHBACK OR FEATURE WALL IN ANY ROOM IN THE HOUSE OR OFFICE USING THE PRINT OF YOUR CHOICE





# TEXTURE EFFECTS







# GRAPHICGLAZE

CHOOSE FROM AN EXTENSIVE RANGE
OF EFFECTS FROM BRICKWORK AND
MARBLE TO TILES, BUT ALL WITHOUT THE
FUSS AND MESS OF GROUT AND DUST.
EASY TO CLEAN AND HIGHLY HYGIENIC
WITH A SEAMLESS FINISH, YOUR
SPLASHBACK WILL LOOK IMMACULATE
FOR YEARS TO COME

# PROTECTION BY DECOSHIELD

KEEP YOUR GLASS
PERFECT FOR YEARS
DECOSHIELD PROTECTS
YOUR GLASS WITH AN
ANTI-BACTERIAL, WATER
RESISTANT ARMOURED
COATING.

EASY TO CLEAN, THE INVISIBLE COATING IS PERFECT FOR KITCHENS AND BATHROOMS





# ш $\frac{S}{N}$ <



# SEAMLESS SPACES **OUR GLASS PANELS** ARE UP TO 3.6M WIDE ENSURING **EVERY SPACE HAS** THE CLEAN LINES YOU DESIRE



# AND ш INSID



OUR DECOKILN RANGE **BRINGS TEXTURE** THROUGH THE HOME UNIQUE HAND MADE TEXTURED GLASS CREATES A STUNNING AND BESPOKE FINISH



PRACTICALLY PERFECT



TOUGHENED GLASS OPTIONS
ARE AVAILABLE ACROSS
OUR RANGE
OUR TOUGHENED GLASS
OFFERS INCREASED STRENGTH
AND SAFETY AND IS HEAT
SHOCK RESISTANT UP TO 200°C.







# PEACE OF MIND

# QUALITY GUARANTEED

WE PROVIDE AN
UNRIVALLED 10-YEAR
GUARANTEE AGAINST
DELAMINATION, SO REST
ASSURED THE BEAUTY OF
OUR GLASS WILL LAST
AND LAST



BATHROOMS, OFFICES,
BEDROOMS, LIVING SPACES
CREATE A FEATURE OF ANY
SPACE WITH COLOURED,
FROSTED, ANTIQUE, PRINTED
OR MIRRORED GLASS



# BEYOND THE KITCHEN

# TEC